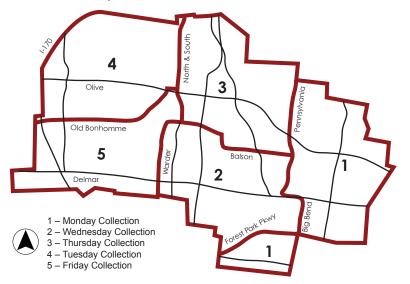

24         25         26         27         28         29         30           31 |



### Weekly Collections — at your curbside

Single Stream Recycling - Place ALL recyclables in one cart!

- Aluminum, steel and tin cans, glass bottles/jars
- Plastic #1 thru #5 & #7 (#6 not accepted)
- Newspapers, magazines, junk mail, office paper, and other fiber/paper products
- Cardboard (flattened)

Drop off center/recycling: take items to rear parking lot of 975 Pennsylvania

### **Special Collections**

Holiday trees will be collected on your regularly scheduled collection day during the weeks of January 5 and January 12. Motor oil can be recycled at any Valvoline Oil Change, Jiffy Lube, or BP/Amoco. Tires can be recycled at BP/Amoco (725-7558). Fees may apply.

### **Sanitation Route Map**



### STORM DAMAGE

- The Forestry Division maintains trees on public rights of way, in parks and on other public properties.
- After a storm, city workers clear the streets of downed tree limbs on an emergency basis.
- Trees on private property must be maintained by property owners.
- Limbs less than 3 inches in diameter may be cut into 4 foot lengths and bundled for city collection.
- Property owners must dispose of any debris from privately owned trees at their own expense.
- To report damage to public right of way trees, or limbs blocking streets, please call: 505.8619.

### **RAIN BARREL PROGRAM**

Help manage storm water and improve water quality in University City by installing a rain barrel. Rain barrels capture storm water runoff from your roof. You can re-use the water for flower