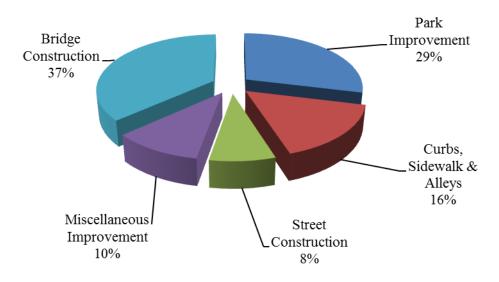

| 100,000      |
|    | Bridge Construction                       |                                         |                      |               |                        |              |
| 14 | Kingsland Avenue Bridge                   | 430,400                                 | -                    | 1,095,600     | -                      | 1,526,000    |
|    |                                           | \$ 1,514,400                            | \$ 675,500           | \$1,841,600   | \$ 130,000             | \$ 4,161,500 |

Of the total \$4,161,500 impact on the operating budget, \$1,514,400 comes from the Capital Improvement Sales Tax, \$675,500 from Park & Storm Water Sales Tax, \$1,841,600 from Grant and \$130,000 from Solid Waste Fund.

### **Capital Improvement by Program**