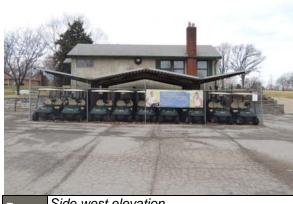

F * \$250/SF = \$875,000 |

| Year 1 (Current Year) - Immediate Repairs (IR) | \$20,697  |
|------------------------------------------------|-----------|
| Years 2-5 – Replacement Reserves (RR)          | \$289,618 |
| Total Capital Needs                            | \$310,315 |

The major issues contributing to the Immediate Repair Costs and the Current Year FCI ratio are summarized below:

- ADA parking upgrades
- Sidewalk repair
- Roof replacement
- Retaining wall repair





## PROPERTY CONDITION EVALUATION

RUTH PARK GOLF COURSE CLUBHOUSE 8211 GROBY ROAD UNIVERSITY CITY, MISSOURI 63130

EMG PROJECT NO.: 118925.16R000-004.322

## 3. APPENDICES

APPENDIX A: PHOTOGRAPHIC RECORD

APPENDIX B: SITE PLAN





EMG PROJECT NO.: 118925.16R000-004.322

# APPENDIX A: PHOTOGRAPHIC RECORD













#5:











PHOTO Main roof



PHOTO Parking lot #9:





PHOTO Lower roof #8:



PHOTO Sidewalk #10:



PHOTO Cart storage #12:



PHOTO #13: Deteriorated exterior trim



PHOTO Deteriorated exterior soffit #15:



PHOTO Damaged retaining wall #17:



PHOTO #14: Deteriorated exterior trim



PHOTO Stucco exterior finish #16:



PHOTO Dumpsters #18:



Roof mounted condensing unit Рното #19:



Gas meter Рното #21:



Grade mounted condensing unit Рното #20:



PHOTO Electric meter #22:



#24:



PHOTO Gas fired furnace #25:



PHOTO Air curtain #27:



Duoza Window air conditioner

PHOTO #26:



PHOTO #28: Gas-fired water heater





PHOTO Security system #31:



PHOTO Sales floor #33:



PHOTO Grill #35:



PHOTO #32:



PHOTO Dining area #34:



PHOTO Grill #36:



PHOTO Office