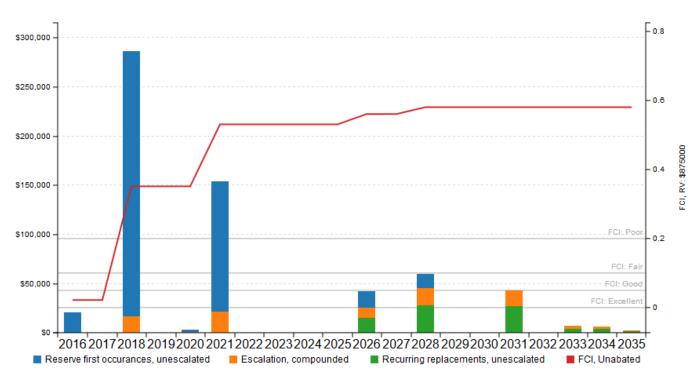

ion of ADA parking spaces
- Repairs to retaining wall
- Replacement of sidewalks
- Replacement of flat and shingled portions of roof
- Upgrade of exterior façade
- Upgrades to interior finishes

Generally, the property appears to have been constructed within industry standards in force at the time of construction. The property appears to have been poorly maintained in recent years and is in fair to poor overall condition.

According to property management personnel, the property has had no capital improvement expenditure program over the past three years. The property has had no major capital improvements.





EMG PROJECT NO.: 118925.16R000-004.322

## 2. FACILITY CONDITION INDEX (FCI)

## FCI Analysis: Ruth Park Golf Club Club House

A Replacement Value: \$875,000; Inflation rate: 3.0%



One of the major goals of the FCA is to calculate the FCI, which gives an indication of a building's overall condition. Two FCI ratios are calculated and presented, the Current Year and Ten-Year. The Current Year FCI is the ratio of Immediate Repair Costs to the building's Current Replacement Value. Similarly, the Ten-Year FCI is the ratio of anticipated Capital Reserve Needs over the next ten years to the Current Replacement Value.

| FCI CONDITION RATING | DEFINITION                                                                                           | PERCENTAGE<br>VALUE |
|----------------------|------------------------------------------------------------------------------------------------------|---------------------|
| Good                 | In new or well-maintained condition