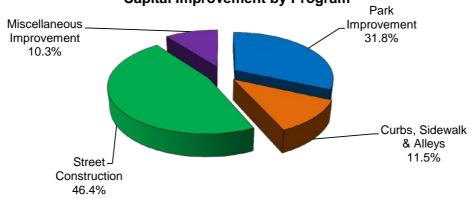

|
| 15 | Transfer Station Scale                                                                         | -                                   |     | -               |    | -         | 100,000             | -                                    | 100,000            |
| 16 | Transfer Station Pit Compactor                                                                 | -                                   |     | -               |    | -         | 100,000             | -                                    | 100,000            |
|    |                                                                                                | \$ 1,604,000                        | \$  | 485,000         | \$ | 1,634,000 | \$ 200,000          | \$ 172,500                           | \$<br>4,095,500    |







**Project:** Centennial Commons – Building Improvements

**Department: Community Development** 

**Budget:** \$150,000

#### **Project Description:**

This project includes the painting, replacement of floor and roof patch to the Centennial Commons facility. Interior work is needed to ensure the building is in good condition.

#### **Current Condition:**

The roof on the indoor soccer area is in poor condition. Patching is recommended at this time to prevent total failure. The lobby floor and main area tiles have been replaced on a replacement. Interior painting is needed to refresh the facility, particularly under the track.

#### **Project Goals:**

- Repair damaged sections of soccer roof.
- Lifecycle replacement of floors and paint walls, to ensure the facility is in good condition