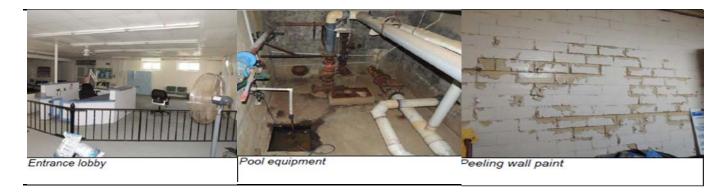

Resolution by Ed Mass: Move that we place permanent pickleball lines at Flynn Park tennis court and add temporary lines at Heman Park. Steve Goldstein seconds, vote taken, all approve.

- Splash pads: The concept of splash pads is gaining popularity. Could be a great way of adding interest in our pool at Centennial Commons. Ewald says that there may be piping in place currently for adding splash pad in future installation. He will look into this. Chris will find cost breakdown for splash pad in Fogerty Park Phase 2.
- Add an agenda item to every Park Commission meeting moving forward to review the park and storm water sales tax financial plan.
- Invite Tina to September meeting to present findings, or request that she include all information available into monthly packet.
- Planning grant in the works. There may be an existing facility report for the gold course.
  Chris will ask Andrea to locate. Ewald will also try to locate. This will shed light on costs
  for repair work needed. If none exists then consideration will be made to apply for a grant
  to study needed repairs and CIP projects. Ewald will speak with Jimmy about ceiling
  repairs needed.
- Steve Goldstein presented a resolution concerning noise at the golf course from individuals with speakers. There is currently a noise ordinance which limits sound amplification, but it is not very specific to parks and park settings. Can we add a sign to the golf course? What is the correct action? We will discuss at next meeting.
- Voluntary group for park maintenance and improvements. Can we have groups come
  and perform quarterly volunteer work at the parks? Problem involves handing over tools.
  Who will supply tools? This has been done annually in the city for elderly residents. All
  Park Commissioners should think of ways that volunteer groups could work on their
  parks.