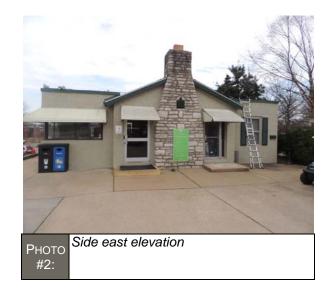

SF * \$250/SF = \$875,000 |

| Year 1 (Current Year) - Immediate Repairs (IR) | \$20,697  |
|------------------------------------------------|-----------|
| Years 2-5 – Replacement Reserves (RR)          | \$289,618 |
| Total Capital Needs                            | \$310,315 |

The major issues contributing to the Immediate Repair Costs and the Current Year FCI ratio are summarized below:

- ADA parking upgrades
- Sidewalk repair
- Roof replacement
- Retaining wall repair





## PROPERTY CONDITION EVALUATION

RUTH PARK GOLF COURSE CLUBHOUSE 8211 GROBY ROAD UNIVERSITY CITY, MISSOURI 63130

EMG PROJECT NO.: 118925.16R000-004.322

## 3. APPENDICES

APPENDIX A: PHOTOGRAPHIC RECORD

APPENDIX B: SITE PLAN





EMG PROJECT NO.: 118925.16R000-004.322

# APPENDIX A: PHOTOGRAPHIC RECORD













#5:











PHOTO Main roof



PHOTO Parking lot #9:





PHOTO Lower roof #8:



PHOTO Sidewalk #10:



PHOTO Cart storage #12:



PHOTO #13: Deteriorated exterior trim



PHOTO Deteriorated exterior soffit #15:



PHOTO Damaged retaining wall #17:



PHOTO #14: Deteriorated exterior trim



PHOTO Stucco exterior finish #16:



PHOTO Dumpsters #18:



Roof mounted condensing unit Рното #19:



Gas meter Рното #21:



Grade mounted condensing unit Рното #20:



PHOTO Electric meter #22:



#24:



PHOTO Gas fired furnace #25:



PHOTO Air curtain #27:



Duoza Window air conditioner

PHOTO #26:



PHOTO #28: Gas-fired water heater





PHOTO Security system #31:



PHOTO Sales floor #33:



PHOTO Grill #35:



PHOTO #32:



PHOTO Dining area #34:



PHOTO Grill #36:



PHOTO Offic