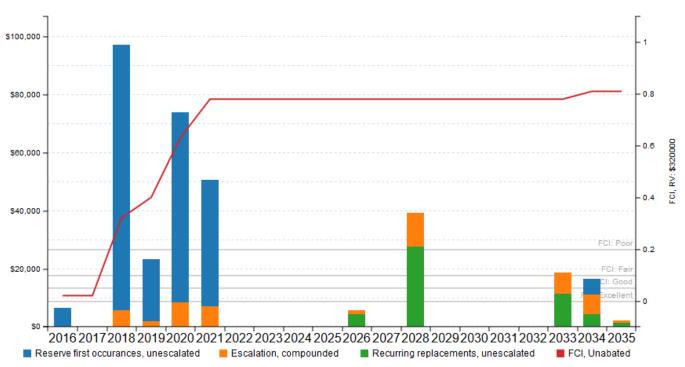

lacement of gas fired unit heaters
- Replacement of window air conditioner
- Upgrade of alarm system

Generally, the property appears to have been constructed within industry standards in force at the time of construction. The property appears to have not been well maintained in recent years and is in fair to poor overall condition.

According to property management personnel, the property has had a limited capital improvement expenditure program over the past three years, primarily consisting of a new roof and gutters. Supporting documentation was not provided in support of these claims but some of the work is evident.





### 2. FACILITY CONDITION INDEX (FCI)

### FCI Analysis: Ruth Park Golf Club Greens keeper / maintenance bldg.

A Replacement Value: \$ 320,000; Inflation rate: 3.0%



One of the major goals of the FCA is to calculate the FCI, which gives an indication of a building's overall condition. Two FCI ratios are calculated and presented, the Current Year and Ten-Year. The Current Year FCI is the ratio of Immediate Repair Costs to the building's Current Replacement Value. Similarly, the Ten-Year FCI is the ratio of anticipated Capital Reserve Needs over the next ten years to the Current Replacement Value.

| FCI CONDITION RATING | DEFINITION                                                                                           | PERCENTAGE<br>VALUE |
|----------------------|------------------------------------------------------------------------------------------------------|---------------------|
| Good                 | In new or well-maintained condition