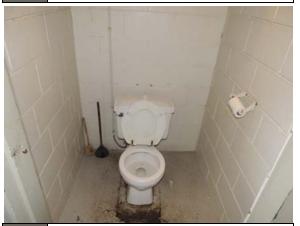

Resolution by Ed Mass: Move that we place permanent pickleball lines at Flynn Park tennis court and add temporary lines at Heman Park. Steve Goldstein seconds, vote taken, all approve.

- Splash pads: The concept of splash pads is gaining popularity. Could be a great way of adding interest in our pool at Centennial Commons. Ewald says that there may be piping in place currently for adding splash pad in future installation. He will look into this. Chris will find cost breakdown for splash pad in Fogerty Park Phase 2.
- Add an agenda item to every Park Commission meeting moving forward to review the park and storm water sales tax financial plan.
- Invite Tina to September meeting to present findings, or request that she include all information available into monthly packet.
- Planning grant in the works. There may be an existing facility report for the gold course.
  Chris will ask Andrea to locate. Ewald will also try to locate. This will shed light on costs
  for repair work needed. If none exists then consideration will be made to apply for a grant
  to study needed repairs and CIP projects. Ewald will speak with Jimmy about ceiling
  repairs needed.
- Steve Goldstein presented a resolution concerning noise at the golf course from individuals with speakers. There is currently a noise ordinance which limits sound amplification, but it is not very specific to parks and park settings. Can we add a sign to the golf course? What is the correct action? We will discuss at next meeting.
- Voluntary group for park maintenance and improvements. Can we have groups come
  and perform quarterly volunteer work at the parks? Problem involves handing over tools.
  Who will supply tools? This has been done annually in the city for elderly residents. All
  Park Commissioners should think of ways that volunteer groups could work on their
  parks.