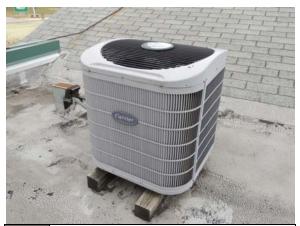

r FCI ratio are summarized below:

- ADA parking upgrades
- Sidewalk repair
- Roof replacement
- Retaining wall repair





## PROPERTY CONDITION EVALUATION

RUTH PARK GOLF COURSE CLUBHOUSE 8211 GROBY ROAD UNIVERSITY CITY, MISSOURI 63130

EMG PROJECT NO.: 118925.16R000-004.322

## 3. APPENDICES

APPENDIX A: PHOTOGRAPHIC RECORD

APPENDIX B: SITE PLAN





EMG PROJECT NO.: 118925.16R000-004.322

# APPENDIX A: PHOTOGRAPHIC RECORD













#5:











PHOTO Main roof



PHOTO Parking lot #9:





PHOTO Lower roof #8:



PHOTO Sidewalk #10:



PHOTO Cart storage #12:



PHOTO #13: Deteriorated exterior trim



PHOTO Deteriorated exterior soffit #15:



PHOTO Damaged retaining wall #17:



PHOTO #14: Deteriorated exterior trim



PHOTO Stucco exterior finish #16:



PHOTO Dumpsters #18:



Roof mounted condensing unit Рното #19:



Gas meter Рното #21:



Grade mounted condensing unit Рното #20:



PHOTO Electric meter #22:



#24:



PHOTO Gas fired furnace #25:



PHOTO Air curtain #27:



Duoza Window air conditioner

PHOTO #26:



PHOTO #28: Gas-fired water heater





PHOTO Security system #31:



PHOTO Sales floor #33:



PHOTO Grill #35:



PHOTO #32:



PHOTO Dining area #34:



PHOTO Grill #36:



PHOTO Office #37:



PHOTO Lower level storage area #39:





PHOTO #38: Lower level storage area



PHOTO Restroom #40:



PHOTO Restroom #42:

EMG PROJECT NO.: 118925.16R000-004.322

# APPENDIX B: SITE PLAN





## Site Plan



| 2 700.00 |  |
|----------|--|
| emai     |  |
|          |  |

| Project Name:                    | Project Number:       |
|----------------