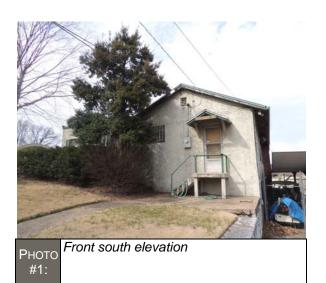

00 SF * \$250/SF = \$875,000 |

| Year 1 (Current Year) - Immediate Repairs (IR) | \$20,697  |
|------------------------------------------------|-----------|
| Years 2-5 – Replacement Reserves (RR)          | \$289,618 |
| Total Capital Needs                            | \$310,315 |

The major issues contributing to the Immediate Repair Costs and the Current Year FCI ratio are summarized below:

- ADA parking upgrades
- Sidewalk repair
- Roof replacement
- Retaining wall repair





## PROPERTY CONDITION EVALUATION

RUTH PARK GOLF COURSE CLUBHOUSE 8211 GROBY ROAD UNIVERSITY CITY, MISSOURI 63130

EMG PROJECT NO.: 118925.16R000-004.322

## 3. APPENDICES

APPENDIX A: PHOTOGRAPHIC RECORD

APPENDIX B: SITE PLAN





EMG PROJECT NO.: 118925.16R000-004.322

# APPENDIX A: PHOTOGRAPHIC RECORD













#5:











PHOTO Main roof



PHOTO Parking lot #9:





PHOTO Lower roof #8:



PHOTO Sidewalk #10:



PHOTO Cart storage #12:



PHOTO #13: Deteriorated exterior trim



PHOTO Deteriorated exterior soffit #15:



PHOTO Damaged retaining wall #17:



PHOTO #14: Deteriorated exterior trim



PHOTO Stucco exterior finish #16:



PHOTO Dumpsters #18:



Roof mounted condensing unit Рното #19:



Gas meter Рното #21:



Grade mounted condensing unit Рното #20:



PHOTO Electric meter #22:



#24:



PHOTO Gas fired furnace #25:



PHOTO Air curtain #27:



Duoza Window air conditioner

PHOTO #26:



PHOTO #28: Gas-fired water heater





PHOTO Security system #31:



PHOTO Sales floor #33:



PHOTO Grill #35:



PHOTO #32:



PHOTO Dining area #34:



PHOTO Grill #36:



PHOTO Off