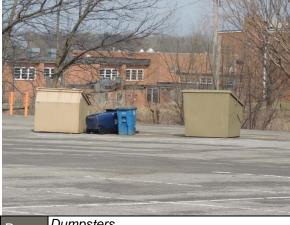

osts and the Current Year FCI ratio are summarized below:

- ADA parking upgrades
- Sidewalk repair
- Roof replacement
- Retaining wall repair





## PROPERTY CONDITION EVALUATION

RUTH PARK GOLF COURSE CLUBHOUSE 8211 GROBY ROAD UNIVERSITY CITY, MISSOURI 63130

EMG PROJECT NO.: 118925.16R000-004.322

## 3. APPENDICES

APPENDIX A: PHOTOGRAPHIC RECORD

APPENDIX B: SITE PLAN





EMG PROJECT NO.: 118925.16R000-004.322

# APPENDIX A: PHOTOGRAPHIC RECORD













#5:











PHOTO Main roof



PHOTO Parking lot #9:





PHOTO Lower roof #8:



PHOTO Sidewalk #10:



PHOTO Cart storage #12:



PHOTO #13: Deteriorated exterior trim



PHOTO Deteriorated exterior soffit #15:



PHOTO Damaged retaining wall #17:



PHOTO #14: Deteriorated exterior trim



PHOTO Stucco exterior finish #16:



PHOTO Dumpsters #18:



Roof mounted condensing unit Рното #19:



Gas meter Рното #21:



Grade mounted condensing unit Рното #20:



PHOTO Electric meter #22:



#24:



PHOTO Gas fired furnace #25:



PHOTO Air curtain #27:



Duoza Window air conditioner

PHOTO #26:



PHOTO #28: Gas-fired water heater





PHOTO Security system #31:



PHOTO Sales floor #33:



PHOTO Grill #35:



PHOTO #32:



PHOTO Dining area #34:



PHOTO Grill #36:



PHOTO Office #37:



PHOTO Lower level storage area #39:





PHOTO #38: Lower level storage area



PHOTO Restroom #40:



PHOTO Restroom #42:

EMG PROJECT NO.: 118925.16R000-004.322

# APPENDIX B: SITE PLAN





## Site Plan



| 2 700.00 |  |
|----------|--|
| emai     |  |
|          |  |

| Project Name:                    | Project Number: