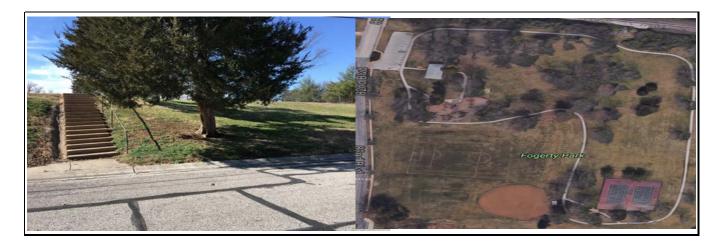

Repaired split rail fence at Kingsland Park

Continued watering of plant material and final landscaping work at Fogerty Park

Repaired damaged rubberized safety surface at Mooney and Kingsland Park playgrounds

Repaired safety bollard on the GRG Delmar East trail at Melville and Loop South

Installed new backflow preventer protective cage, BBQ grills and trash receptacles at the Fogerty Park pavilion

Repaired vandalized split rail fence at Kingsland Park

<u>Fogerty Park (Phase 1 Improvements)</u> – Waiting on reimbursement.

<u>Majerus Park (Phase 1 Improvements)</u> – Grant application submitted to the Municipal Park Grant Commission for their review.