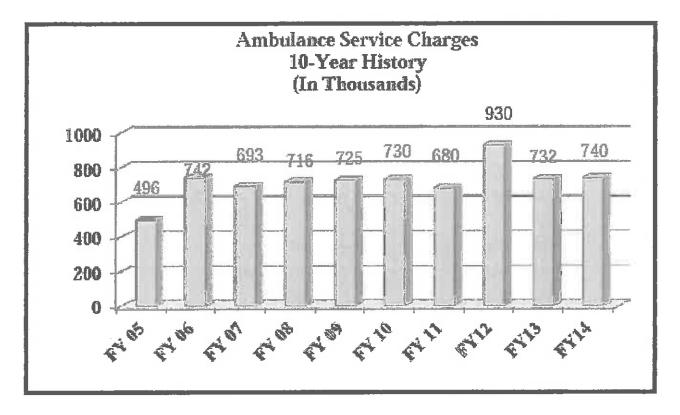

Four members of Council have stated publicly that it is time to review the contract the City has with Gateway Ambulance to provide EMS services to U City residents. That discussion is premature; the Gateway contract extends for three more years until August of 2020.

Any attempt to return to in-house ambulance service prior to the end of the Gateway contract could put the City at risk of breach of contract. Any change to bring ambulance service back inhouse will increase costs for taxpayers and requires objective, thorough analysis. We have detailed the percentage level of firefighter PAC contributions to document why we are concerned two members of the council majority voting block have a conflict of interest.