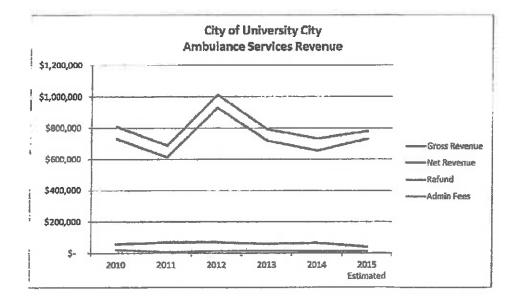

Four members of Council have stated publicly that it is time to review the contract the City has with Gateway Ambulance to provide EMS services to U City residents. That discussion is premature; the Gateway contract extends for three more years until August of 2020.

Any attempt to return to in-house ambulance service prior to the end of the Gateway contract could put the City at risk of breach of contract. Any change to bring ambulance service back inhouse will increase costs for taxpayers and requires objective, thorough analysis. We have detailed the percentage level of firefighter PAC contributions to document why we are concerned two members of the council majority voting block have a conflict of interest.