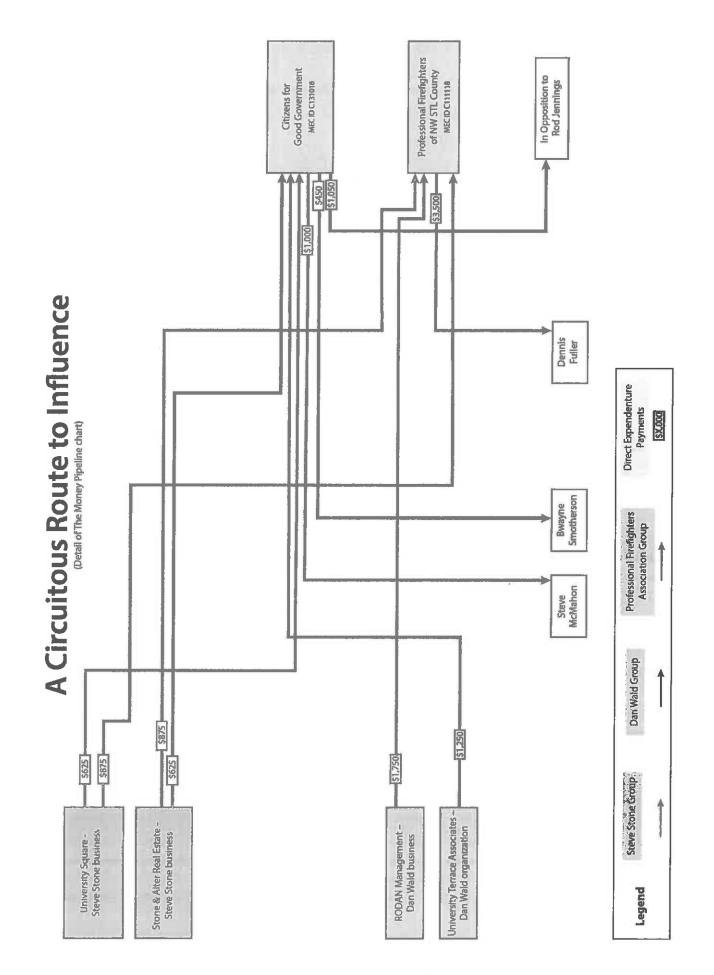

One example, which is detailed in some of the attached reports, is the manner in which two local businessmen, Steve Stone and Dan Wald, provided donations to a local firefighters' group, which then provided the same amount to the University City candidates. Stone and Wald are believed to be looking for support on the City Council for the control of a valuable piece of real estate in University City, owned by the City, to them.

### **PURCHASING INFLUENCE IN THE U CITY LOOP?**

The attempt to purchase influence is not limited to the International Association of Firefighters, either. Two local businessmen and property owners, Steve Stone and Dan Wald, have been pushing for control of the large City-owned parking lot #4 in the University City Loop. This lot is seen by many to be one of, if not the most, valuable pieces of land in the City, since it is the only large undeveloped tract in the thriving University City Loop entertaining and dining district.

Steve Stone and Dan Wald provided direct donations to Councilmember Paulette Carr, starting after her election in 2012, and to some of the 2014 Council candidates. They appear to have used the Firefighters Union to hide their donations to the other candidates for Council. In the attached detail reports with accompanying reports, you can see how Stone and Wald, in their own names or through their companies, donated funds to a firefighters' PAC. Then, the same amount as was donated to the candidates by the Firefighters' Union.

#### www.mec.mo.gov

- Professional Firefighters of Central STL County (Central) MEC ID C101522
  - 1. \$31,196 to Citizens for Good Government (March 2013)
  - 2. \$3,904 to Jeff Hales
  - 3. \$3,693 in Direct Expenditures for Jeff Hales
  - 4. \$5,300 to Dennis Fuller
  - 5. \$3,643 in Direct Expenditures for Dennis Fuller
  - 6. \$ 8,450 to Bwayne Smotherson
  - 7. \$3,655 in Direct Expenditures for Bwayne Smotherson
  - 8. \$2,425 in Direct Expenditures for Steve McMahon
  - 9. \$500 to Preserve U City
  - 10. \$3,995 in Direct Expenditures to Preserve U City
- Professional Firefighters of Tri-County (Tri-County) MEC ID C111019
  - 1. \$50,500 to Citizens for Good Government (Feb 2013)
- Citizens for Good Government (CGG) MEC ID C131016
  - 1. \$450 to Bwayne Smotherson
  - 2. \$1,000 to Steve McMahon
  - 3. \$1,050 in Direct Expenditures to oppose Rod Jennings

NOTE: Total \$2,500 with corresponding \$2,500 to CGG from Stone/Wald

- University City Professional Firefighters
  - 1. \$9,000 to Professional Firefighters of Central STL County (March and April 2014)

- Professional Firefighters of NW STL County (Northwest) MEC ID C111118
   1. \$3,500 to Dennis Fuller NOTE: Total \$3,500 with corresponding \$3,500 to NW STL County from Stone/Wald
- Citizens for Safe Fire Protection Springfield, MO MEC ID C141041
  - 1. \$5,000 in Direct Expenditures to oppose Steve Kraft
  - 2. \$5,000 in Direct Expenditures to oppose Michael Glickert
- Dan Wald, U City businessman
  - 1. \$300 to Bwayne Smotherson
  - 2. \$2,500 to Steve McMahon
  - 3. \$200 to Paulette Carr (with wife Robin Wald)
- RODAN Management Dan Wald business
  - 1. \$1,750 to Professional Firefighters of NW STL County
  - 2. \$1,000 to Paulette Carr
- University Terrace Associates Dan Wald organization
  - 1. \$3,500 to Professional Firefighters of Tri-County
  - 2. \$1,250 to Citizens for Good Government
  - 3. \$3,500 to Professional Firefighters of Central STL County
- Market in the Loop Dan Wald business
   \$1,000 to Paulette Carr
- Steve Stone
  - 1. \$1,250 to Steve McMahon
- University Square Steve Stone business
  - 1. \$875 to Professional Firefighters of NW STL County
  - 2. \$1,750 to Professional Firefighters of Tri-County
  - 3. \$625 to Citizens for Good Government
  - 4. \$1,750 to Professional Firefighters of Central STL County
  - 5. \$375 to Steve McMahon
  - 6. \$1,500 to Paulette Carr
- Stone & Alter Real Estate Steve Stone business
  - 1. \$875 to Professional Firefighters of NW STL County
  - 2. \$1,750 to Professional Firefighters of Tri-County
  - 3. \$625 to Citizens for Good Government
  - 4. \$1,750 to Professional Firefighters of Central STL County
  - 5. \$375 to Steve McMahon
  - 6. \$1,000 to Paulette Carr
- Ruth Stone
  - 1. \$1,250 to Steve McMahon