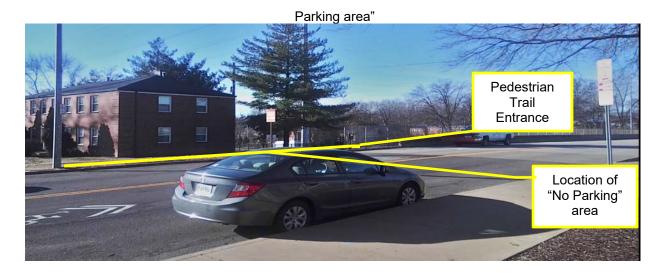

## Old Bonhomme

At this location the resident has received some parking tickets because they were parked in the no parking area of this road. The no parking signs were put in place to keep cars from blocking the pedestrian trail access that parallels I-170.

#### Request

Remove the "No Parking" sign that is on the light pole and allow for more on street parking. The removal of the sign would provide at least 3 to 4 parking spaces on the south side near the I-170 over pass.

#### Conclusion/Recommendation:

City staff recommends that the Traffic Commission approve the request to remove the No Parking Sign from the light pole. Staff recommends that the traffic commission approve moving the No Parking sign to 5 feet before the eastern side of the pedestrian trail entrance this would allow for additional parking in the area.