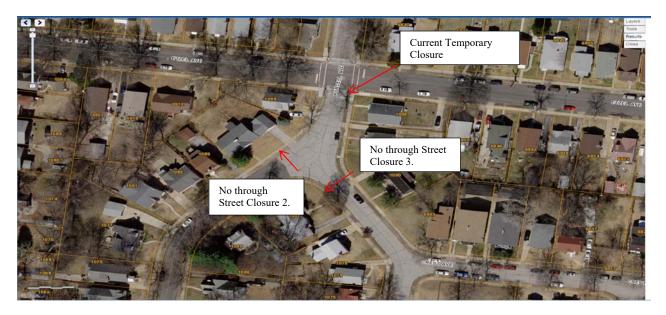

### Purcell Avenue at Etzel Avenue

At the intersection of Etzel and Purcell there is a temporary road closure in place that was approved by city council in late 2017.

## Request:

The resident requests to reopen the intersection of Etzel and Purcell to provide the residents on Etzell and surroundings streets easy access to the area from Olive.

#### Conclusion/Recommendation:

City code states that "It is unlawful for the operator of a motor vehicle to operate the vehicle through the hereinafter named street intersections. The Director of Public Works and Parks shall erect suitable barricades to prohibit such movement of vehicular traffic at such intersections". Staff recommendations are submitted to be approved by council if any major changes are presented in which this street closure was approved by council. Staff recommends that the traffic commission consider a possible alternative closure that wouldn't be at the intersection, but at another key position of the road. Staff would recommend that the Police Department give some insight on an option.