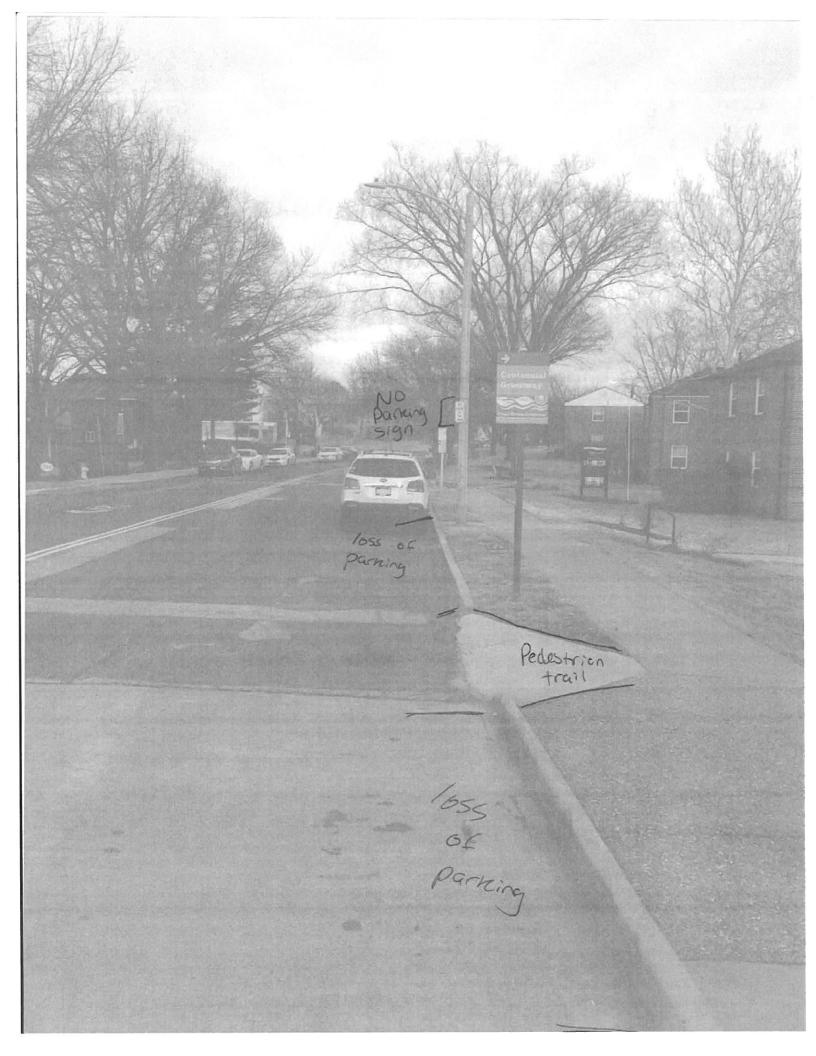

## Old Bonhomme

At this location the resident has received some parking tickets because they were parked in the no parking area of this road. The no parking signs were put in place to keep cars from blocking the pedestrian trail access that parallels I-170.

#### Request

Remove the "No Parking" sign that is on the light pole and allow for more on street parking. The removal of the sign would provide at least 3 to 4 parking spaces on the south side near the I-170 over pass.

#### Conclusion/Recommendation:

City staff recommends that the Traffic Commission approve the request to remove the No Parking Sign from the light pole. Staff recommends that the traffic commission approve moving the No Parking sign to 5 feet before the eastern side of the pedestrian trail entrance this would allow for additional parking in the area.