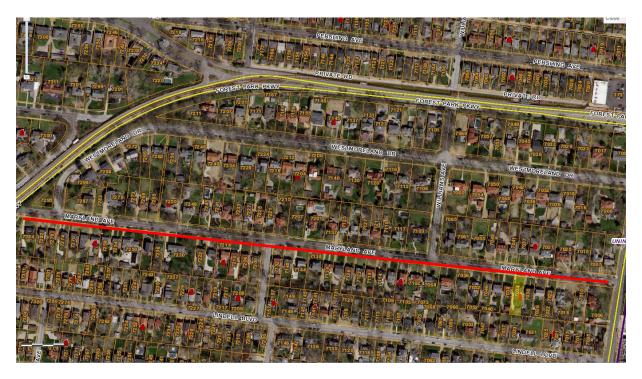

# **Existing Conditions:**

7000, 7100, 7200 Maryland Avenue – Speeding Problem

Currently there is a speeding issue in the 7000, 7100, 7200 block of Maryland Avenue

Staff has requested from the University City Police Department record of any accidents for the last three years. The speed limit on Maryland Avenue is 25 MPH.

The requester states that there are hundreds of school age children in the area and the street is surrounded by two elementary schools.

# Request:

Reduce the speed limit to 20mph

#### Conclusion/Recommendation:

Staff recommends the implementation of traffic calming alternatives for the area. Staff recommends that the Traffic Commission review the data of traffic and pedestrian movement (See Attached) to make suggestions for traffic calming alternatives an example would be stop signs or speed dips.