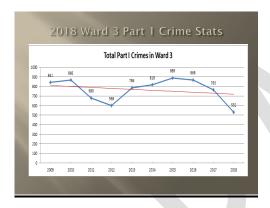

f U City. Councilmember Carr questioned whether a crime involving a student that occurs within this jurisdiction, would be reported to U City's Police Department as well as the campus police? Chief Hampton stated his Department has a good rapport with Wash U's campus police that includes the sharing of information. So no matter who receives the information first, the other party will receive a courtesy call which allows both entities an opportunity to obtain direct statements from the witnesses, victims, and potential suspects. His Department also attends a monthly Intelligence Meeting with Wash U's campus police.



- In 2017 the total number of Part I crimes in Ward 3 was 763.
- In 2018 the total number of Part I crimes in Ward 3 was 532; representing the largest decrease in ten years.



- 581 cases were assigned to the Bureau of Investigation in 2018
- 250 of those cases have been cleared
- 279 cases are inactive due to insufficient evidence; although they remain open pending the receipt of additional information.



- A centralized approach involves the concentration of power in areas identified to have the highest crime rates.
- A decentralized approach which is more responsive to citizen preferences and deemed more efficient, is currently employed by U City through the use of specialized units:
  - Two Canine Units
  - Drones
  - Cameras; in the very near future, 25 cars will be equipped with audible dashcams



- One member of St. Louis County's Drug Task Force has been assigned to work directly with U City to provide vital intelligence on known offenders within the