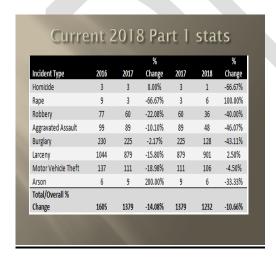

cally not prosecuted; i.e., runaways, curfew violations, et cetera.
- In 2021 the Department will be moving away from this type of summary reporting
  which only looks at eight different offenses, to MIBRS (Missouri Incident Base
  Reporting System), which collects data on forty-nine offenses and focuses on the
  details of each crime. The incorporation of this detail-oriented recordkeeping may
  result in the need to hire an assistant crime analyst.

Mayor Crow asked whether drug-related crimes are included in the Part I Stats? Captain Hampton stated the act of being in possession is typically not included in the database collected by the DOJ unless the type of drug involved or the circumstances surrounding the crime results in a felony; i.e., possessing illegal drugs on school grounds.







- Regional Part I Stats encompass the southeast, northeast, northwest and north central regions of U City.
- The northeast, northwest, and north-central regions are located north of Olive and are identified as the 3rd Ward. Larcenies and burglaries are prevalent in these regions.
- Stats for the southeast region; located near the Delmar Loop, depicts the most active Part I crimes, which in large part are related to larcenies.

Councilmember Carr posed the following questions:

- 1. Can you provide a definition of larceny?
- **2.** Are the rapes documented in the southeast region tracked in a manner that identifies whether these are Wash U students, residents or visitors?
- 3. Are rapes that involve students handled independently by Wash U?

Chief Hampton stated larceny is the unlawfu