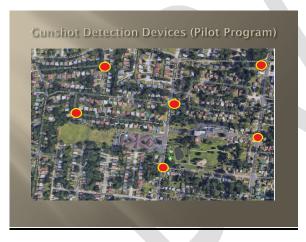

irst license plate reader and in the near future will implement a pilot program which utilizes utility pole license plate readers.



- U City has embarked on a 60 to 90-day pilot program to test how well the V-5 gunshot detection technology integrates with the Department's current system.
- Unlike ShotSpotter, the V-5 System has solar and Wi-Fi capabilities which enable the sensor to both detect and localize the source of gunfire in real-time leading to faster response times.
- The red dots on the map represent the six utility poles where the gunshot detection system will be located. These areas were identified through the Department's statistics as having the most reports of gunfire.
- Two systems will be equipped with cameras.
- Shots can be detected within a quarter of a mile radius.





• U City's bait car is no longer operational, so the Department is working with St. Louis County to determine what other options are available to reduce car thefts.



• Chief Hampton stated recently he had the opportunity to observe a demonstration using the Throwbot, whose price now tops out at around \$15,000. He stated although he sees this as a good investment, staff is currently conducting research to determine if this technology can be purchased at a lower price.



- U City currently has two drones and is in the process of purchasing another drone which will be utilized by both the Police and Fire Department.
- The new drone will be equipped with a spotlight to enhance visibility at night.
- U City currently has two certified drone operators and two officers in training to rece