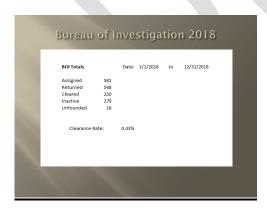

ood rapport with Wash U's campus police that includes the sharing of information. So no matter who receives the information first, the other party will receive a courtesy call which allows both entities an opportunity to obtain direct statements from the witnesses, victims, and potential suspects. His Department also attends a monthly Intelligence Meeting with Wash U's campus police.



- In 2017 the total number of Part I crimes in Ward 3 was 763.
- In 2018 the total number of Part I crimes in Ward 3 was 532; representing the largest decrease in ten years.



- 581 cases were assigned to the Bureau of Investigation in 2018
- 250 of those cases have been cleared
- 279 cases are inactive due to insufficient evidence; although they remain open pending the receipt of additional information.



- A centralized approach involves the concentration of power in areas identified to have the highest crime rates.
- A decentralized approach which is more responsive to citizen preferences and deemed more efficient, is currently employed by U City through the use of specialized units:
  - Two Canine Units
  - Drones
  - Cameras; in the very near future, 25 cars will be equipped with audible dashcams



- One member of St. Louis County's Drug Task Force has been assigned to work directly with U City to provide vital intelligence on known offenders within the community.
- Several U City officers have been trained to perform CPTED audits which seek to alter the physical design of residential and businesses properties in order to deter criminal activity.
- Although U City does have a Traffic