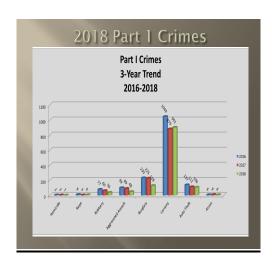

lly not prosecuted; i.e., runaways, curfew violations, et cetera.
- In 2021 the Department will be moving away from this type of summary reporting
  which only looks at eight different offenses, to MIBRS (Missouri Incident Base
  Reporting System), which collects data on forty-nine offenses and focuses on the
  details of each crime. The incorporation of this detail-oriented recordkeeping may
  result in the need to hire an assistant crime analyst.

Mayor Crow asked whether drug-related crimes are included in the Part I Stats? Captain Hampton stated the act of being in possession is typically not included in the database collected by the DOJ unless the type of drug involved or the circumstances surrounding the crime results in a felony; i.e., possessing illegal drugs on school grounds.







- Regional Part I Stats encompass the southeast, northeast, northwest and north central regions of U City.
- The northeast, northwest, and north-central regions are located north of Olive and are identified as the 3rd Ward. Larcenies and burglaries are prevalent in these regions.
- Stats for the southeast region; located near the Delmar Loop, depicts the most active Part I crimes, which in large part are related to larcenies.

Councilmember Carr posed the following questions:

- 1. Can you provide a definition of larceny?
- **2.** Are the rapes documented in the southeast region tracked in a manner that identifies whether these are Wash U students, residents or visitors?
- 3. Are rapes that involve students handled independently by Wash U?

Chief Hampton stated larceny is the unlawful