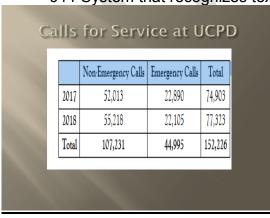

ology being utilized to reduce crime in U City.

 This Organizational Structure was implemented last year and focuses on communications, patrol, and investigations.



 Geographic Regions often referred to as wards or regions, are identified by the Police Department as districts that are broken down within COGIS to divide St. Louis County into smaller pieces.



- Non-emergency calls are dispatched within the U City Police department and include nuisance complaints, investigations, court dates, et cetera.
- Emergency or 911 calls are dispatched by St. Louis County for all municipalities within their jurisdiction.
- Calls for Service typically increase every year.
- Emergency calls are also expected to increase with the recent upgrade of the MG-911 System that recognizes texts and emails.



FIRs = Field Interview Reports derived from traffic stops.



- Part I Stats include the most serious crimes.
- 2018 Part I Stats are down approximately 3% from 2017.
- Justifiable homicides are not included under the category of Homicides.
- The largest decrease in Part I crimes occurred in the areas of burglaries and robberies.
- Part II Crimes encompass municipal violations which are typically not prosecuted; i.e., runaways, curfew violations, et cetera.
- In 2021 the Department will be moving away from this type of summary reporting
  which only looks at eight different offenses, to MIBRS (Missouri Incident Base
  Reporting System), which collects data on forty-nine offenses and focuses on the
  details of each crime. The incorporation of this detail-oriented recordkeeping may
  resu