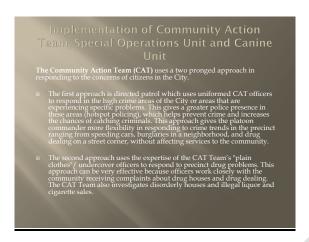

orative effort with the St. Louis County Family Court. The pilot program is an effort to divert youth who commit low level offenses from further penetrating the juvenile justice system by allowing community members to hold youth accountable and provide appropriate interventions.

The juvenile and their parents would appear before a panel of four to six volunteers. Committee members would warn and counsel the juvenile about their behavior to deter them from further court involvement. This is a form of juvenile restorative principles.

 The CAT Team is a proactive approach directed towards crime prevention that utilizes uniformed and undercover officers during the early morning hours. The Department's goal is to expand the operations of this team from five days a week to seven days a week.





• The Department's Canine Unit

University City Police Department's Canine Unit (2 K-9 dogs) is a valuable resource utilized by UCPD personnel. A canine team consists of an on-duty canine police officer and his assigned Department canine dog. The team is available for assignments 24-hours per day. Canine team duties include conducting building searches for hidden offenders, locating missing persons, tracking suspects who have fled the scene of a crime, performing article searches, detecting narcotics or explosives, and conducting public service canine

- 1. UCPD Officer Brewer & K-9 Ryno
- 2. UCPD Officer Casey & K-9 King, who was named after Sergeant Mike King, who was killed in the line of duty
- Prior to implementation of the Department's GPS System, there was no way to track an off