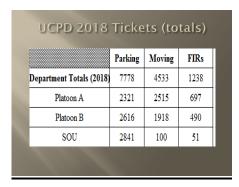

ational Structure was implemented last year and focuses on communications, patrol, and investigations.



 Geographic Regions often referred to as wards or regions, are identified by the Police Department as districts that are broken down within COGIS to divide St. Louis County into smaller pieces.



- Non-emergency calls are dispatched within the U City Police department and include nuisance complaints, investigations, court dates, et cetera.
- Emergency or 911 calls are dispatched by St. Louis County for all municipalities within their jurisdiction.
- Calls for Service typically increase every year.
- Emergency calls are also expected to increase with the recent upgrade of the MG-911 System that recognizes texts and emails.



FIRs = Field Interview Reports derived from traffic stops.



- Part I Stats include the most serious crimes.
- 2018 Part I Stats are down approximately 3% from 2017.
- Justifiable homicides are not included under the category of Homicides.
- The largest decrease in Part I crimes occurred in the areas of burglaries and robberies.
- Part II Crimes encompass municipal violations which are typically not prosecuted; i.e., runaways, curfew violations, et cetera.
- In 2021 the Department will be moving away from this type of summary reporting
  which only looks at eight different offenses, to MIBRS (Missouri Incident Base
  Reporting System), which collects data on forty-nine offenses and focuses on the
  details of each crime. The incorporation of this detail-oriented recordkeeping may
  result in the need to hire an assistant crime analyst.

Mayor Crow