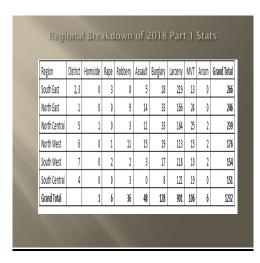

all section of Wash U., so the rapes included in these stats are largely what are considered as date-rapes. Rapes reported to Wash U are on-campus and outside the jurisdiction of U City. Councilmember Carr questioned whether a crime involving a student that occurs within this jurisdiction, would be reported to U City's Police Department as well as the campus police? Chief Hampton stated his Department has a good rapport with Wash U's campus police that includes the sharing of information. So no matter who receives the information first, the other party will receive a courtesy call which allows both entities an opportunity to obtain direct statements from the witnesses, victims, and potential suspects. His Department also attends a monthly Intelligence Meeting with Wash U's campus police.



- In 2017 the total number of Part I crimes in Ward 3 was 763.
- In 2018 the total number of Part I crimes in Ward 3 was 532; representing the largest decrease in ten years.



- 581 cases were assigned to the Bureau of Investigation in 2018
- 250 of those cases have been cleared
- 279 cases are inactive due to insufficient evidence; although they remain open pending the receipt of additional information.



- A centralized approach involves the concentration of power in areas identified to have the highest crime rates.
- A decentralized approach which is more responsive to citizen preferences and deemed more efficient, is currently employed by U City through the use of specialized units:
  - Two Canine Units
  - Drones
  - Cameras; in the very near future, 25 cars will be equipped with