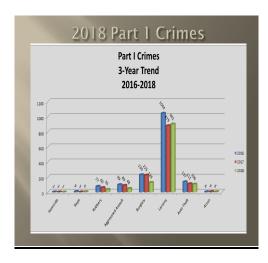

y not prosecuted; i.e., runaways, curfew violations, et cetera.
- In 2021 the Department will be moving away from this type of summary reporting
  which only looks at eight different offenses, to MIBRS (Missouri Incident Base
  Reporting System), which collects data on forty-nine offenses and focuses on the
  details of each crime. The incorporation of this detail-oriented recordkeeping may
  result in the need to hire an assistant crime analyst.

Mayor Crow asked whether drug-related crimes are included in the Part I Stats? Captain Hampton stated the act of being in possession is typically not included in the database collected by the DOJ unless the type of drug involved or the circumstances surrounding the crime results in a felony; i.e., possessing illegal drugs on school grounds.







- Regional Part I Stats encompass the southeast, northeast, northwest and north central regions of U City.
- The northeast, northwest, and north-central regions are located north of Olive and are identified as the 3rd Ward. Larcenies and burglaries are prevalent in these regions.
- Stats for the southeast region; located near the Delmar Loop, depicts the most active Part I crimes, which in large part are related to larcenies.

Councilmember Carr posed the following questions:

- 1. Can you provide a definition of larceny?
- **2.** Are the rapes documented in the southeast region tracked in a manner that identifies whether these are Wash U students, residents or visitors?
- 3. Are rapes that involve students handled independently by Wash U?

Chief Hampton stated larceny is the unlawful ta