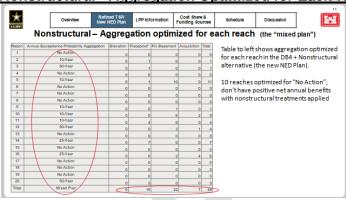

#### Nonstructural - Aggregation Optimized for Each Reach

Table to the left shows' aggregation optimized for each reach in the DB4 + Nonstructural alternative (the new NED Plan).

10 reaches optimized for "No Action"; (don't have positive net annual benefits with nonstructural treatments applied)