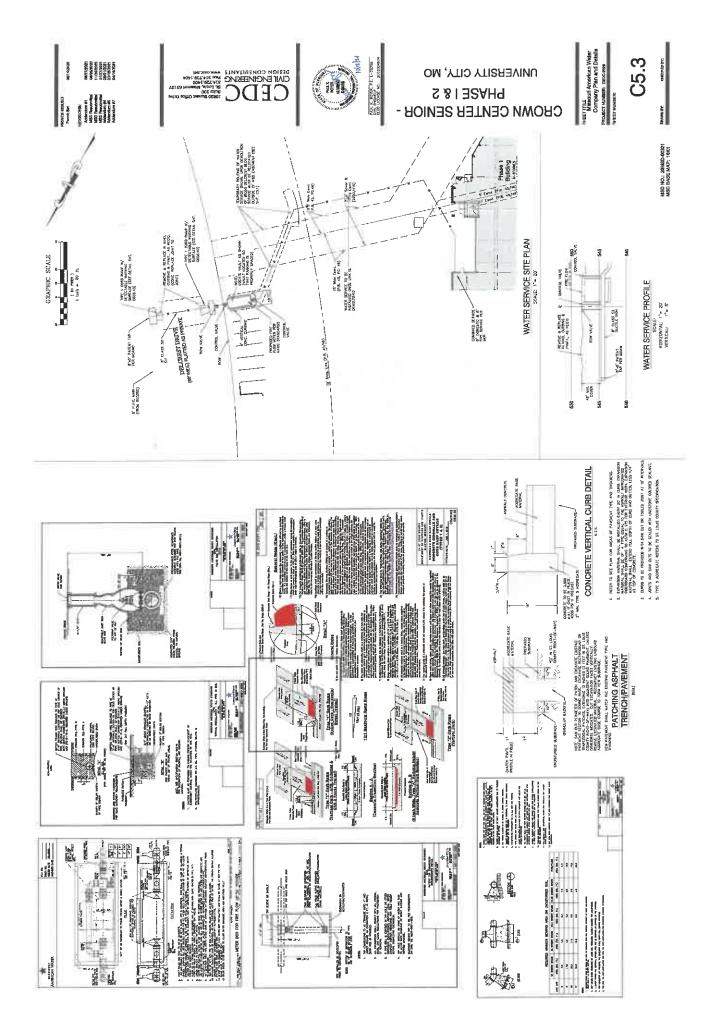

#### M. NEW BUSINESS

Bills

 Bill 9448 – AN ORDINANCE APPROVING THE SECOND AMENDED FINAL DEVELOPMENT PLAN FOR THE PROPOSED DEVELOPMENT TO CROWN CENTER FOR SENIOR LIVING LOCATED AT 8348 – 8350 DELCREST DRIVE IN THE PD-M PLANNED DEVELOPMENT MIXED-USE ZONING DISTRICT.