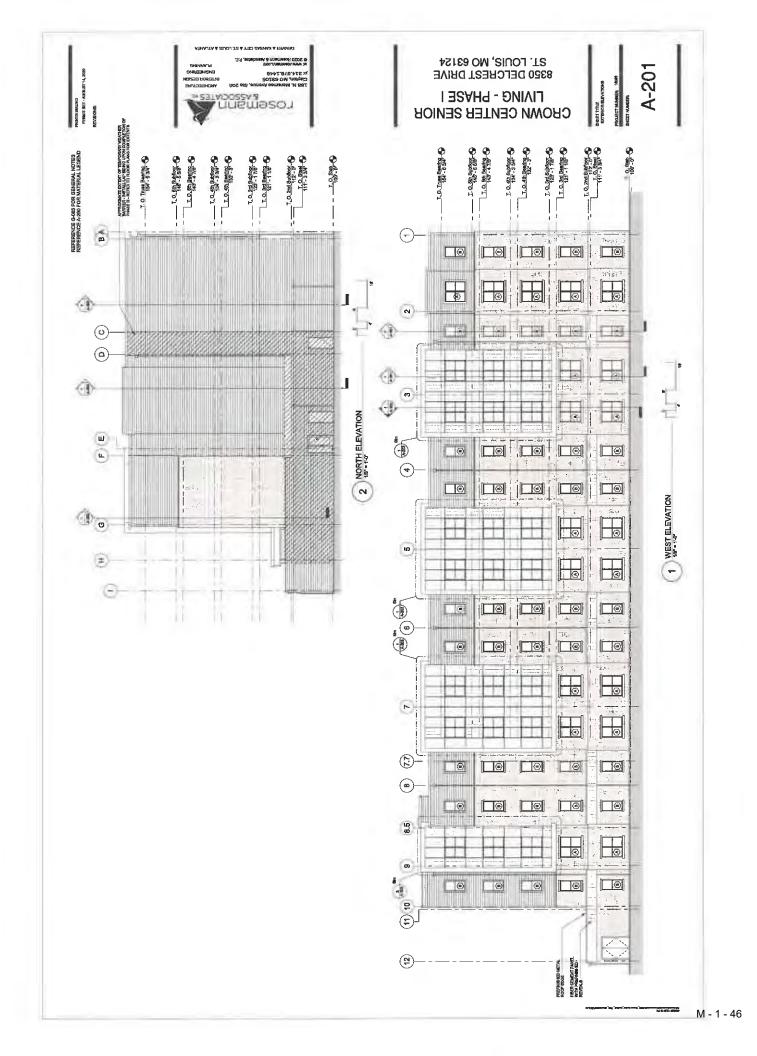

#### M. NEW BUSINESS

Bills

 Bill 9448 – AN ORDINANCE APPROVING THE SECOND AMENDED FINAL DEVELOPMENT PLAN FOR THE PROPOSED DEVELOPMENT TO CROWN CENTER FOR SENIOR LIVING LOCATED AT 8348 – 8350 DELCREST DRIVE IN THE PD-M PLANNED DEVELOPMENT MIXED-USE ZONING DISTRICT.