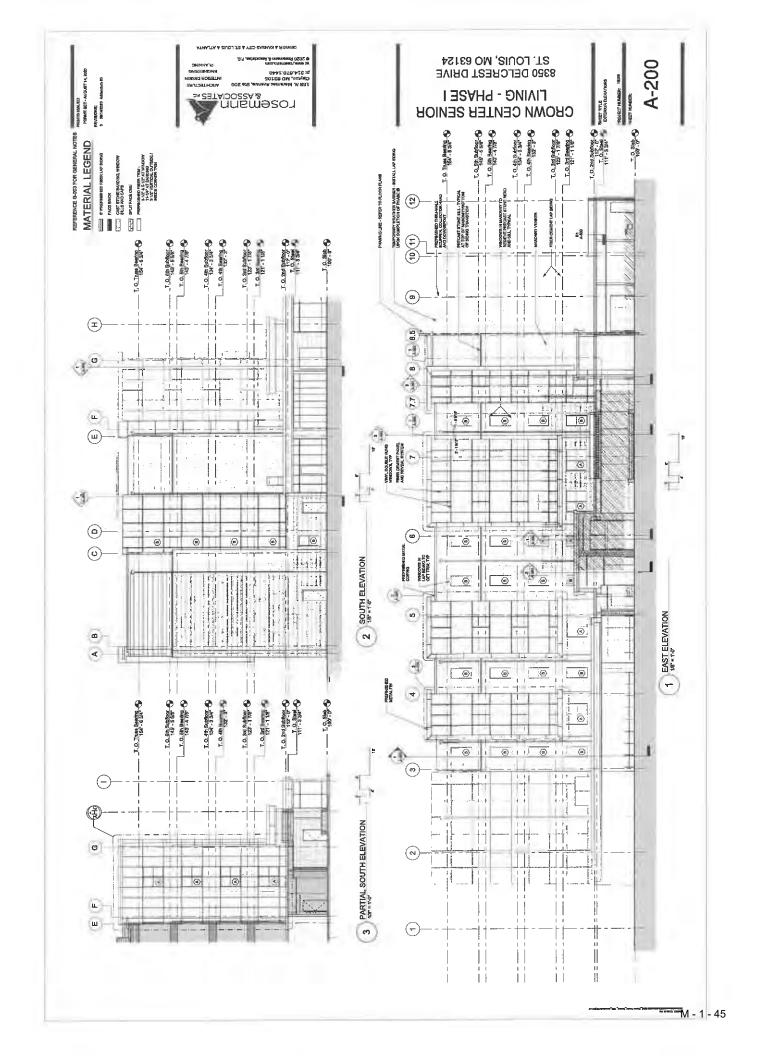

#### M. NEW BUSINESS

Bills

 Bill 9448 – AN ORDINANCE APPROVING THE SECOND AMENDED FINAL DEVELOPMENT PLAN FOR THE PROPOSED DEVELOPMENT TO CROWN CENTER FOR SENIOR LIVING LOCATED AT 8348 – 8350 DELCREST DRIVE IN THE PD-M PLANNED DEVELOPMENT MIXED-USE ZONING DISTRICT.