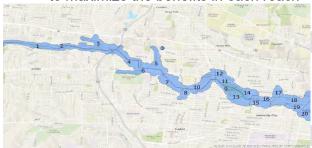

#### **Nonstructural - Aggregation of Structures**

- Criteria used to define reaches: City boundaries (U City, Overland, St. Louis); left bank/right bank; residential vs. non-residential; Historic District boundaries
- 20 reaches identified
- > The 10, 25, and 50-year flood events were applied to each reach; different events were found to maximize the benefits in each reach

Twenty identified reaches on either side of the River