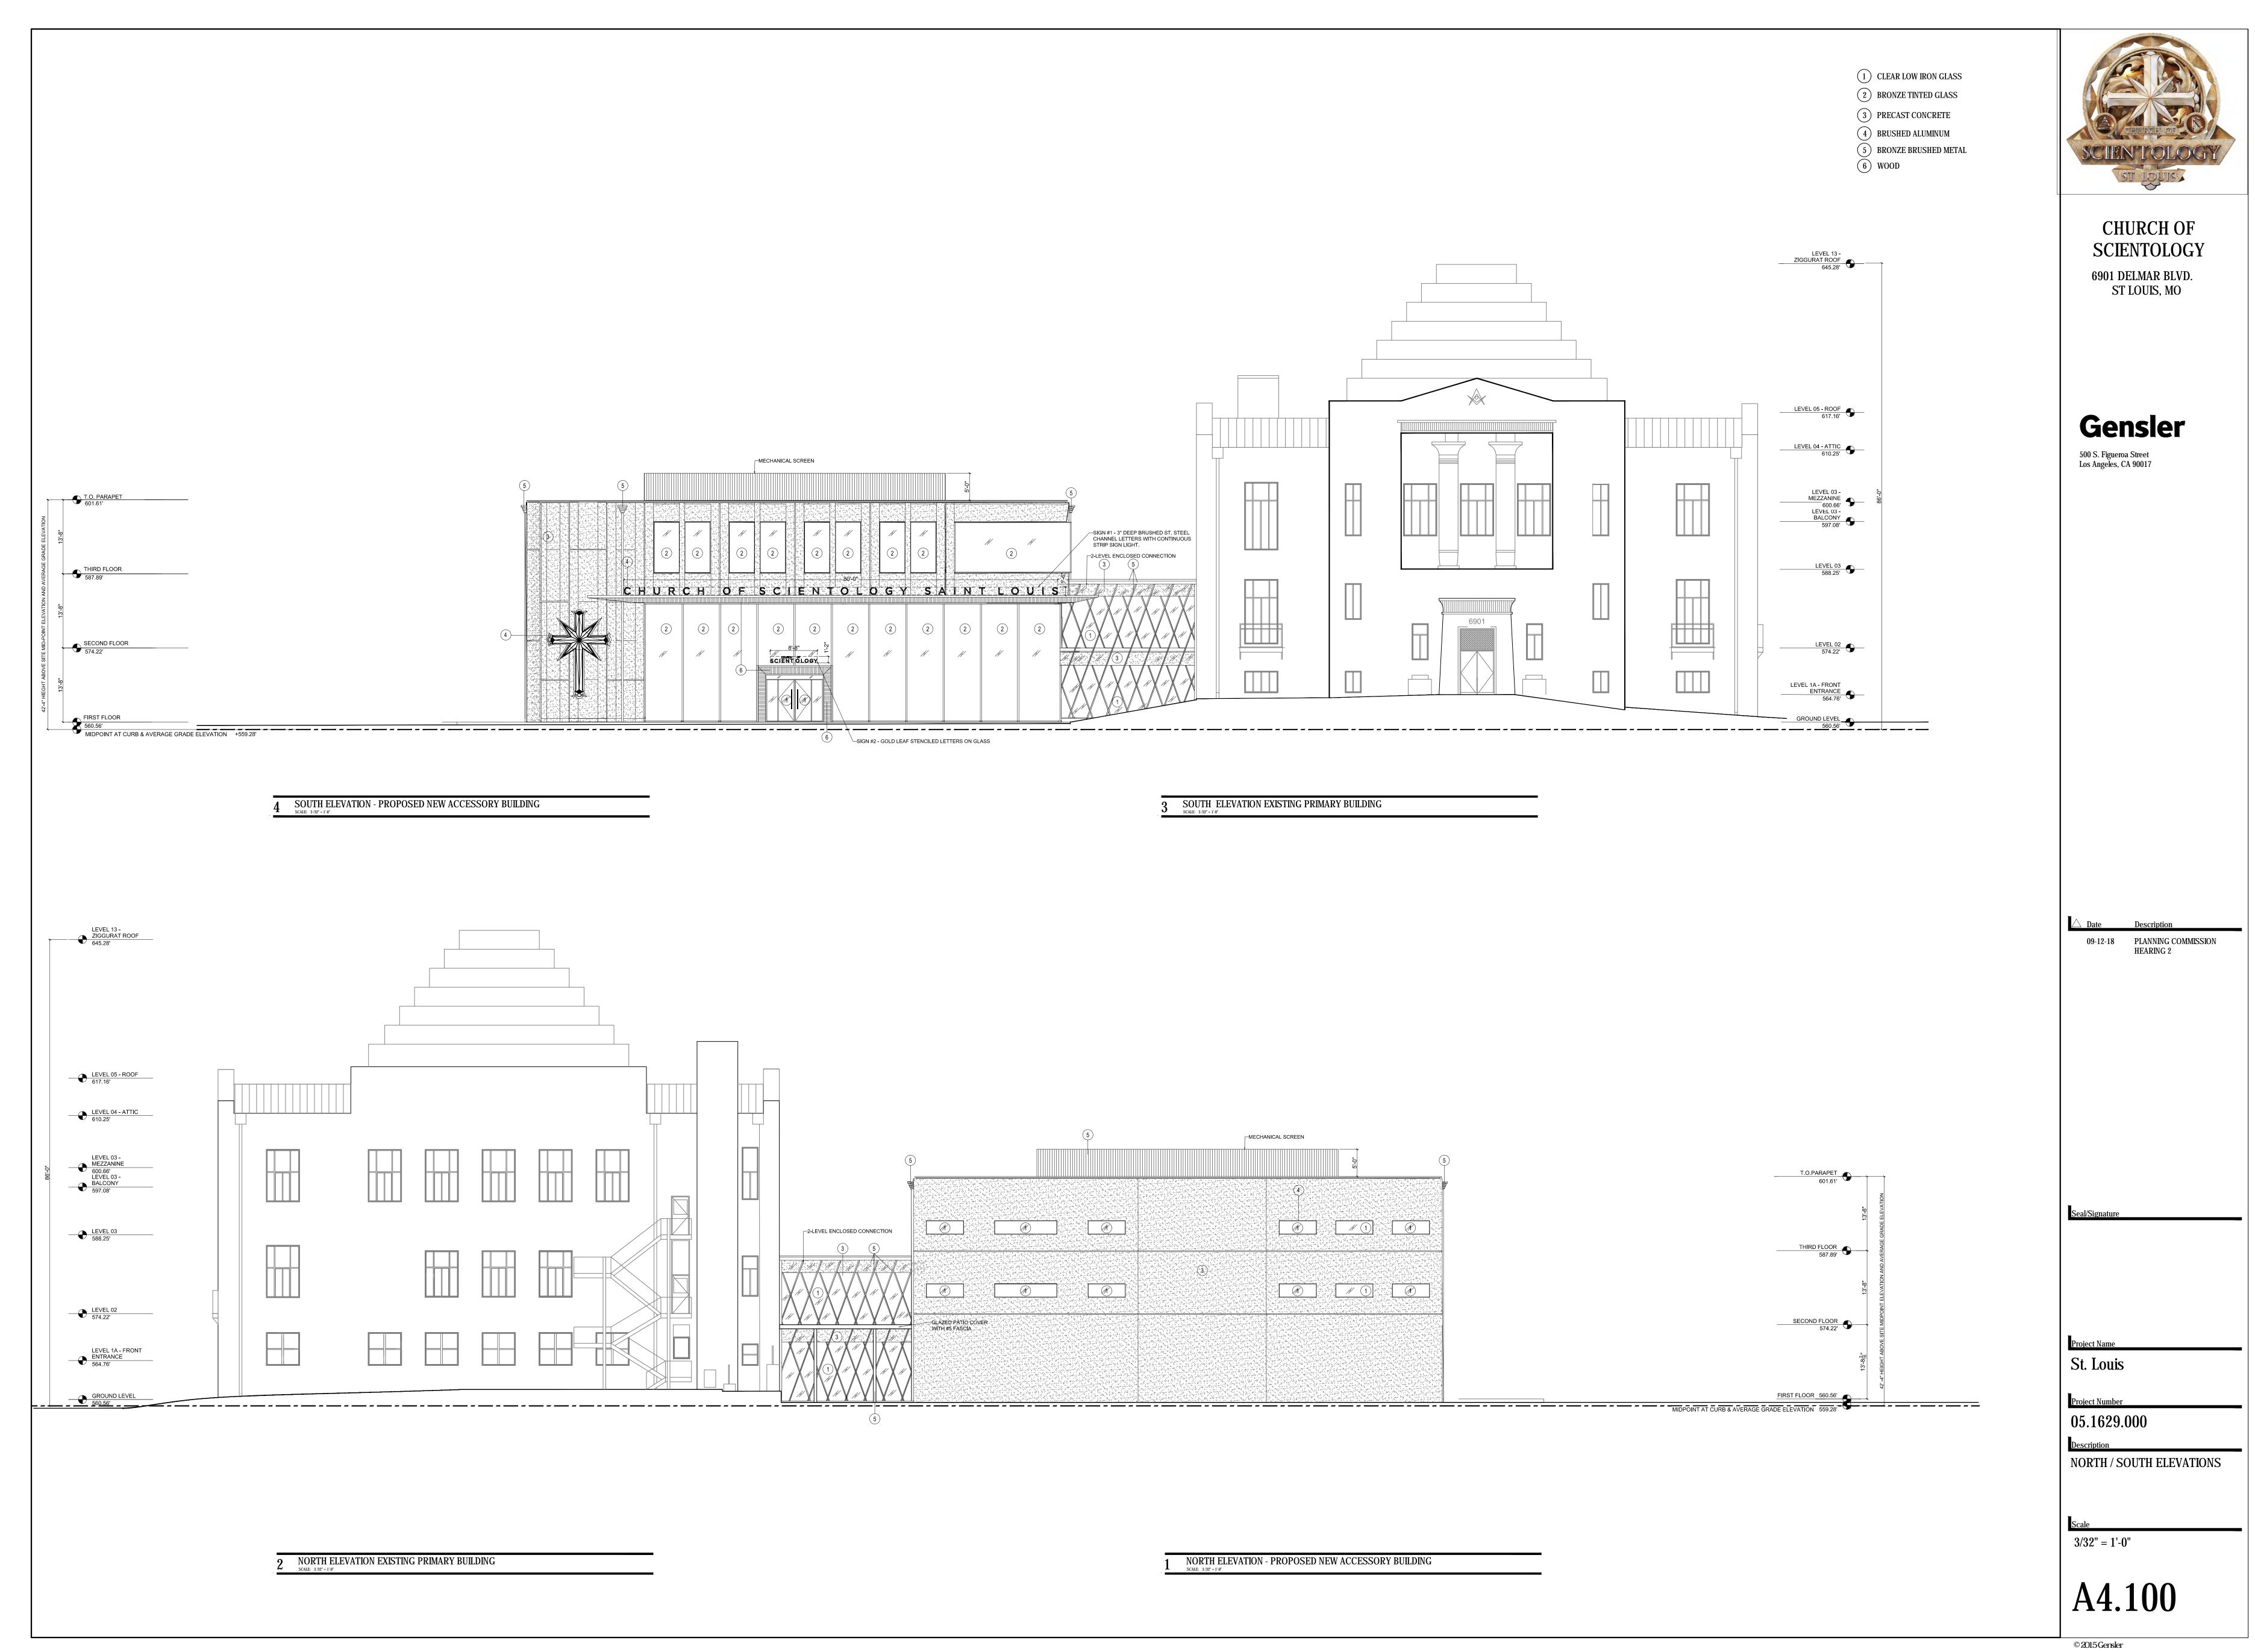

#### K. CITY MANAGER'S REPORT

- 1. Conditional Use Permit Extension Request PC 05665 Church of Scientology (6901 Delmar Blvd)
- 2. Leaf Collection Contract Award