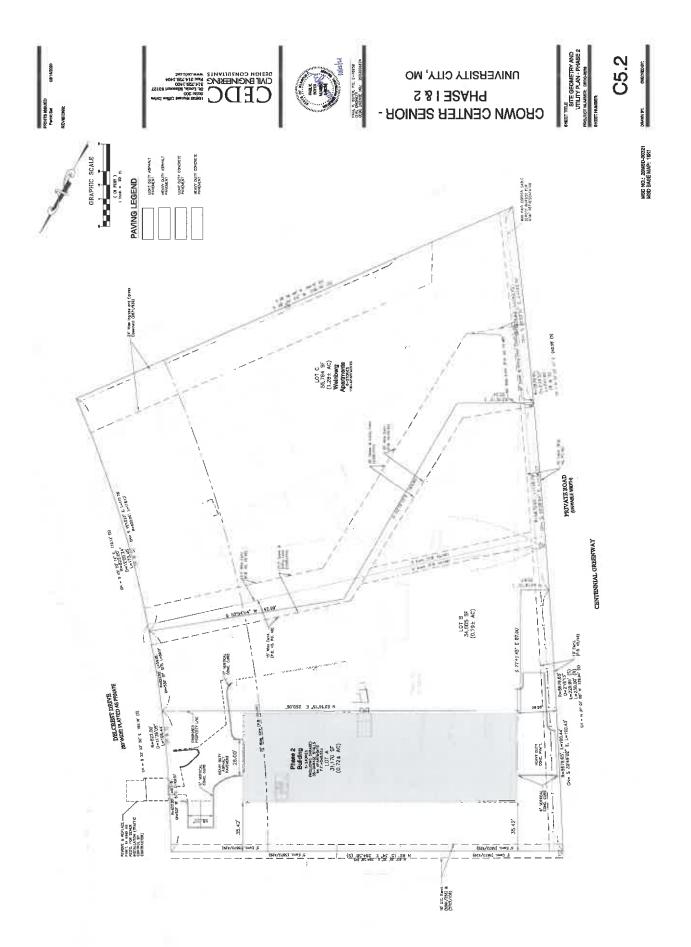

#### M. NEW BUSINESS

Bills

 Bill 9448 – AN ORDINANCE APPROVING THE SECOND AMENDED FINAL DEVELOPMENT PLAN FOR THE PROPOSED DEVELOPMENT TO CROWN CENTER FOR SENIOR LIVING LOCATED AT 8348 – 8350 DELCREST DRIVE IN THE PD-M PLANNED DEVELOPMENT MIXED-USE ZONING DISTRICT.