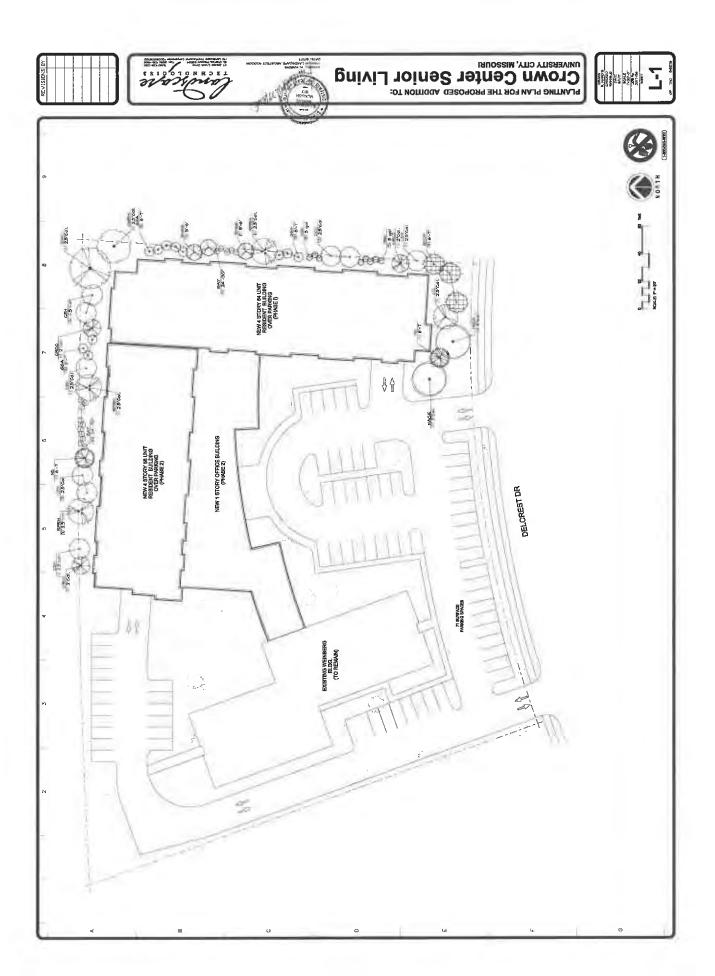

#### M. NEW BUSINESS

Bills

 Bill 9448 – AN ORDINANCE APPROVING THE SECOND AMENDED FINAL DEVELOPMENT PLAN FOR THE PROPOSED DEVELOPMENT TO CROWN CENTER FOR SENIOR LIVING LOCATED AT 8348 – 8350 DELCREST DRIVE IN THE PD-M PLANNED DEVELOPMENT MIXED-USE ZONING DISTRICT.