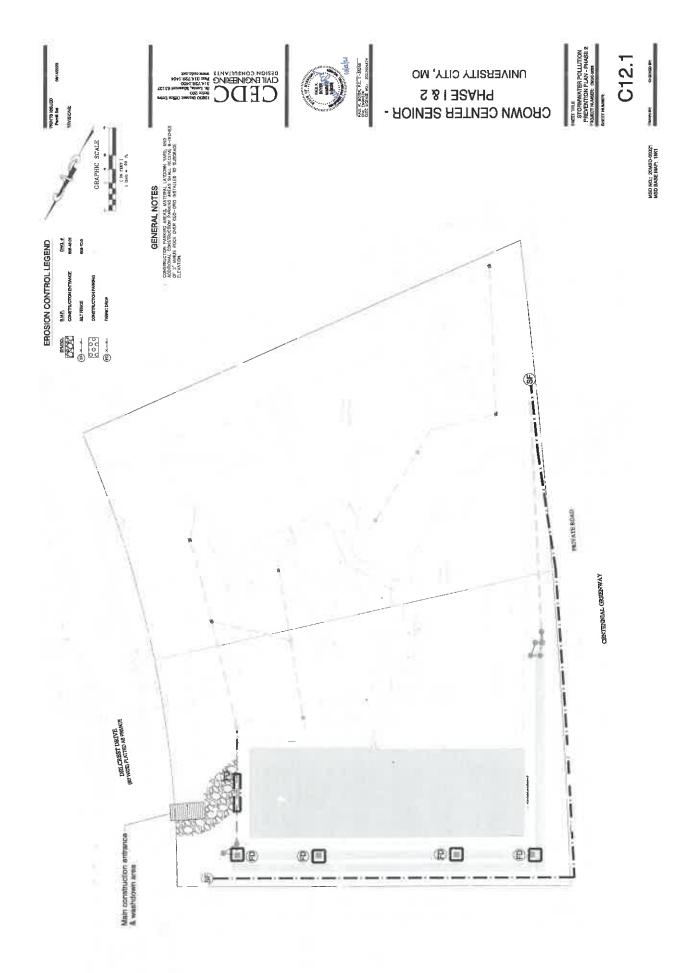

#### M. NEW BUSINESS

Bills

 Bill 9448 – AN ORDINANCE APPROVING THE SECOND AMENDED FINAL DEVELOPMENT PLAN FOR THE PROPOSED DEVELOPMENT TO CROWN CENTER FOR SENIOR LIVING LOCATED AT 8348 – 8350 DELCREST DRIVE IN THE PD-M PLANNED DEVELOPMENT MIXED-USE ZONING DISTRICT.