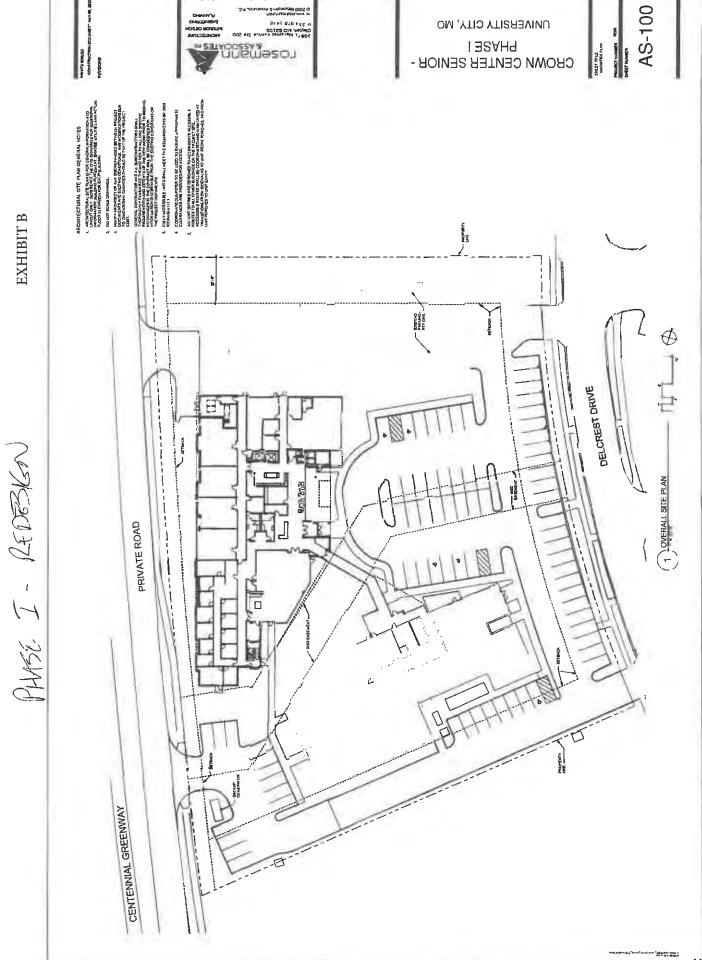

#### M. NEW BUSINESS

Bills

 Bill 9448 – AN ORDINANCE APPROVING THE SECOND AMENDED FINAL DEVELOPMENT PLAN FOR THE PROPOSED DEVELOPMENT TO CROWN CENTER FOR SENIOR LIVING LOCATED AT 8348 – 8350 DELCREST DRIVE IN THE PD-M PLANNED DEVELOPMENT MIXED-USE ZONING DISTRICT.