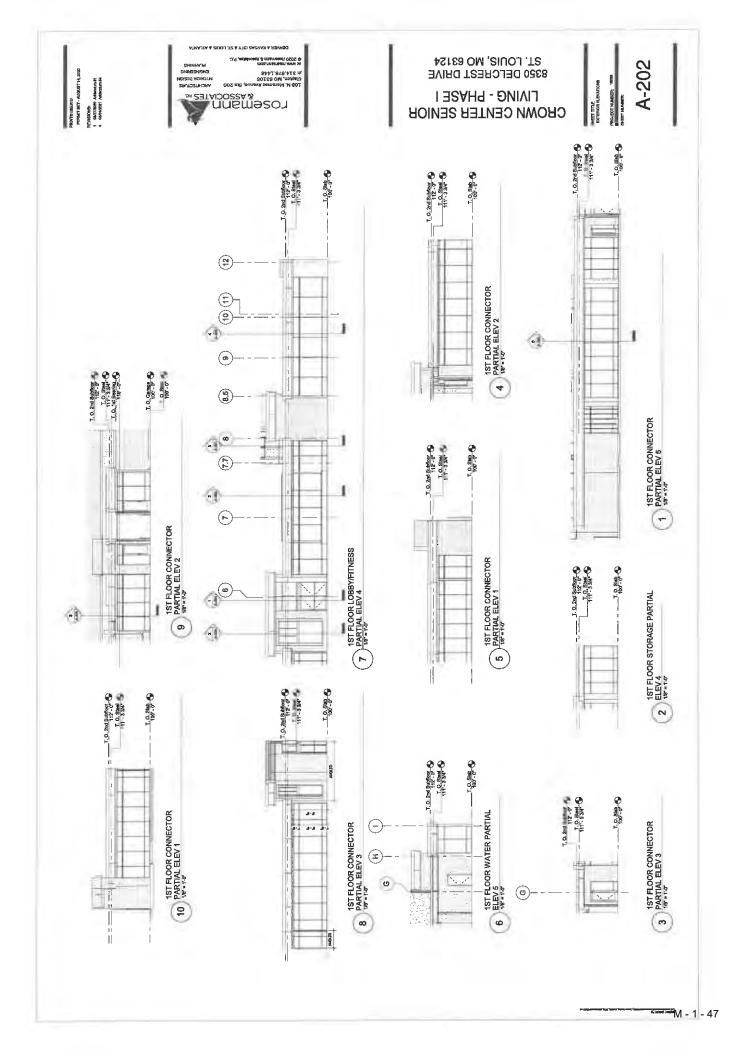

#### M. NEW BUSINESS

Bills

 Bill 9448 – AN ORDINANCE APPROVING THE SECOND AMENDED FINAL DEVELOPMENT PLAN FOR THE PROPOSED DEVELOPMENT TO CROWN CENTER FOR SENIOR LIVING LOCATED AT 8348 – 8350 DELCREST DRIVE IN THE PD-M PLANNED DEVELOPMENT MIXED-USE ZONING DISTRICT.