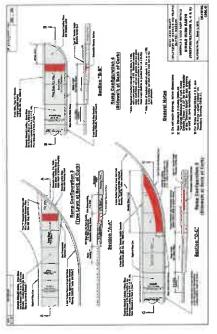

Twenty identified reaches on either side of the River

A Map will be created shortly illustrating the detention basin and structures