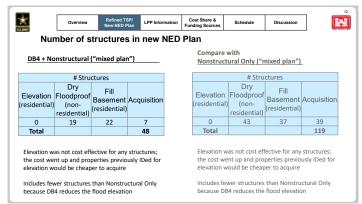

#### Nonstructural - Aggregation Optimized for Each Reach

Table to the left shows' aggregation optimized for each reach in the DB4 + Nonstructural alternative (the new NED Plan).

10 reaches optimized for "No Action"; (don't have positive net annual benefits with nonstructural treatments applied)

**Number of Structures in New NED Plan** 

Page 4 of 11 E-1-4

**Left Side**: Elevation was not cost-effective for any structures; the cost went up and properties previously IDed for elevation would be cheaper to acquire

Includes fewer structures than Nonstructural Only because DB4 reduces the flood elevation **Right Side:** Elevation was not cost-effective for any structures; the cost went up and properties previously IDed for elevation would be cheaper to acquire

Includes fewer structures than Nonstructural Only because DB4 reduces the flood elevation

#### **New NED Plan Summary**

- DB4 + Nonstructural ("mixed plan")
  - DB4 constructed in City of Overland at Woodson Road Park
  - 19 nonresidential structures with 0-3 ft flooding relative to the first floor > dry flood-proofed
  - 22 residential structures with 0 to -1 ft flooding relative to the first floor > fill basement
  - 7 structures with nonstructural cost exceeding acquisition cost > acquisition