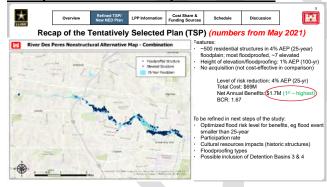

#### Recap of the Tentatively Selected Plan

Previous Plan with the Net Annual Benefits:

Approximately 500 residential structures in the 25-year floodplain, most receiving floodproofing and (7) receiving elevation treatments

#### **Detentions Basins**

Page 2 of 11 E-1-2

The team also saw that Detention Basin #4 had very high annual net benefits and thought it might be a good idea to continue their analysis.