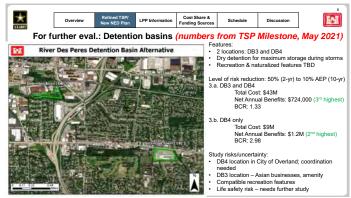

#### **Detentions Basins**

Page 2 of 11 E-1-2

The team also saw that Detention Basin #4 had very high annual net benefits and thought it might be a good idea to continue their analysis.

#### Refinement of Tentatively Selected Plan (TSP)

- Updated costs of alternatives following internal Agency Technical Review and Division-level Legal & Policy Review
- Further refinement of the nonstructural TSP included:
  - Refining treatments applied to eligible structures with certain depths of flooding; i.e.,
     10-year; 20-year & 50 year
  - Changes to the way structures were aggregated, based on input from the USACE Flood Risk Management Planning Center of Expertise
  - Review of the land agreement for Detention Basin #4 (DB4) site; (City of Overland agreement with DOI for Woodson Road Park)