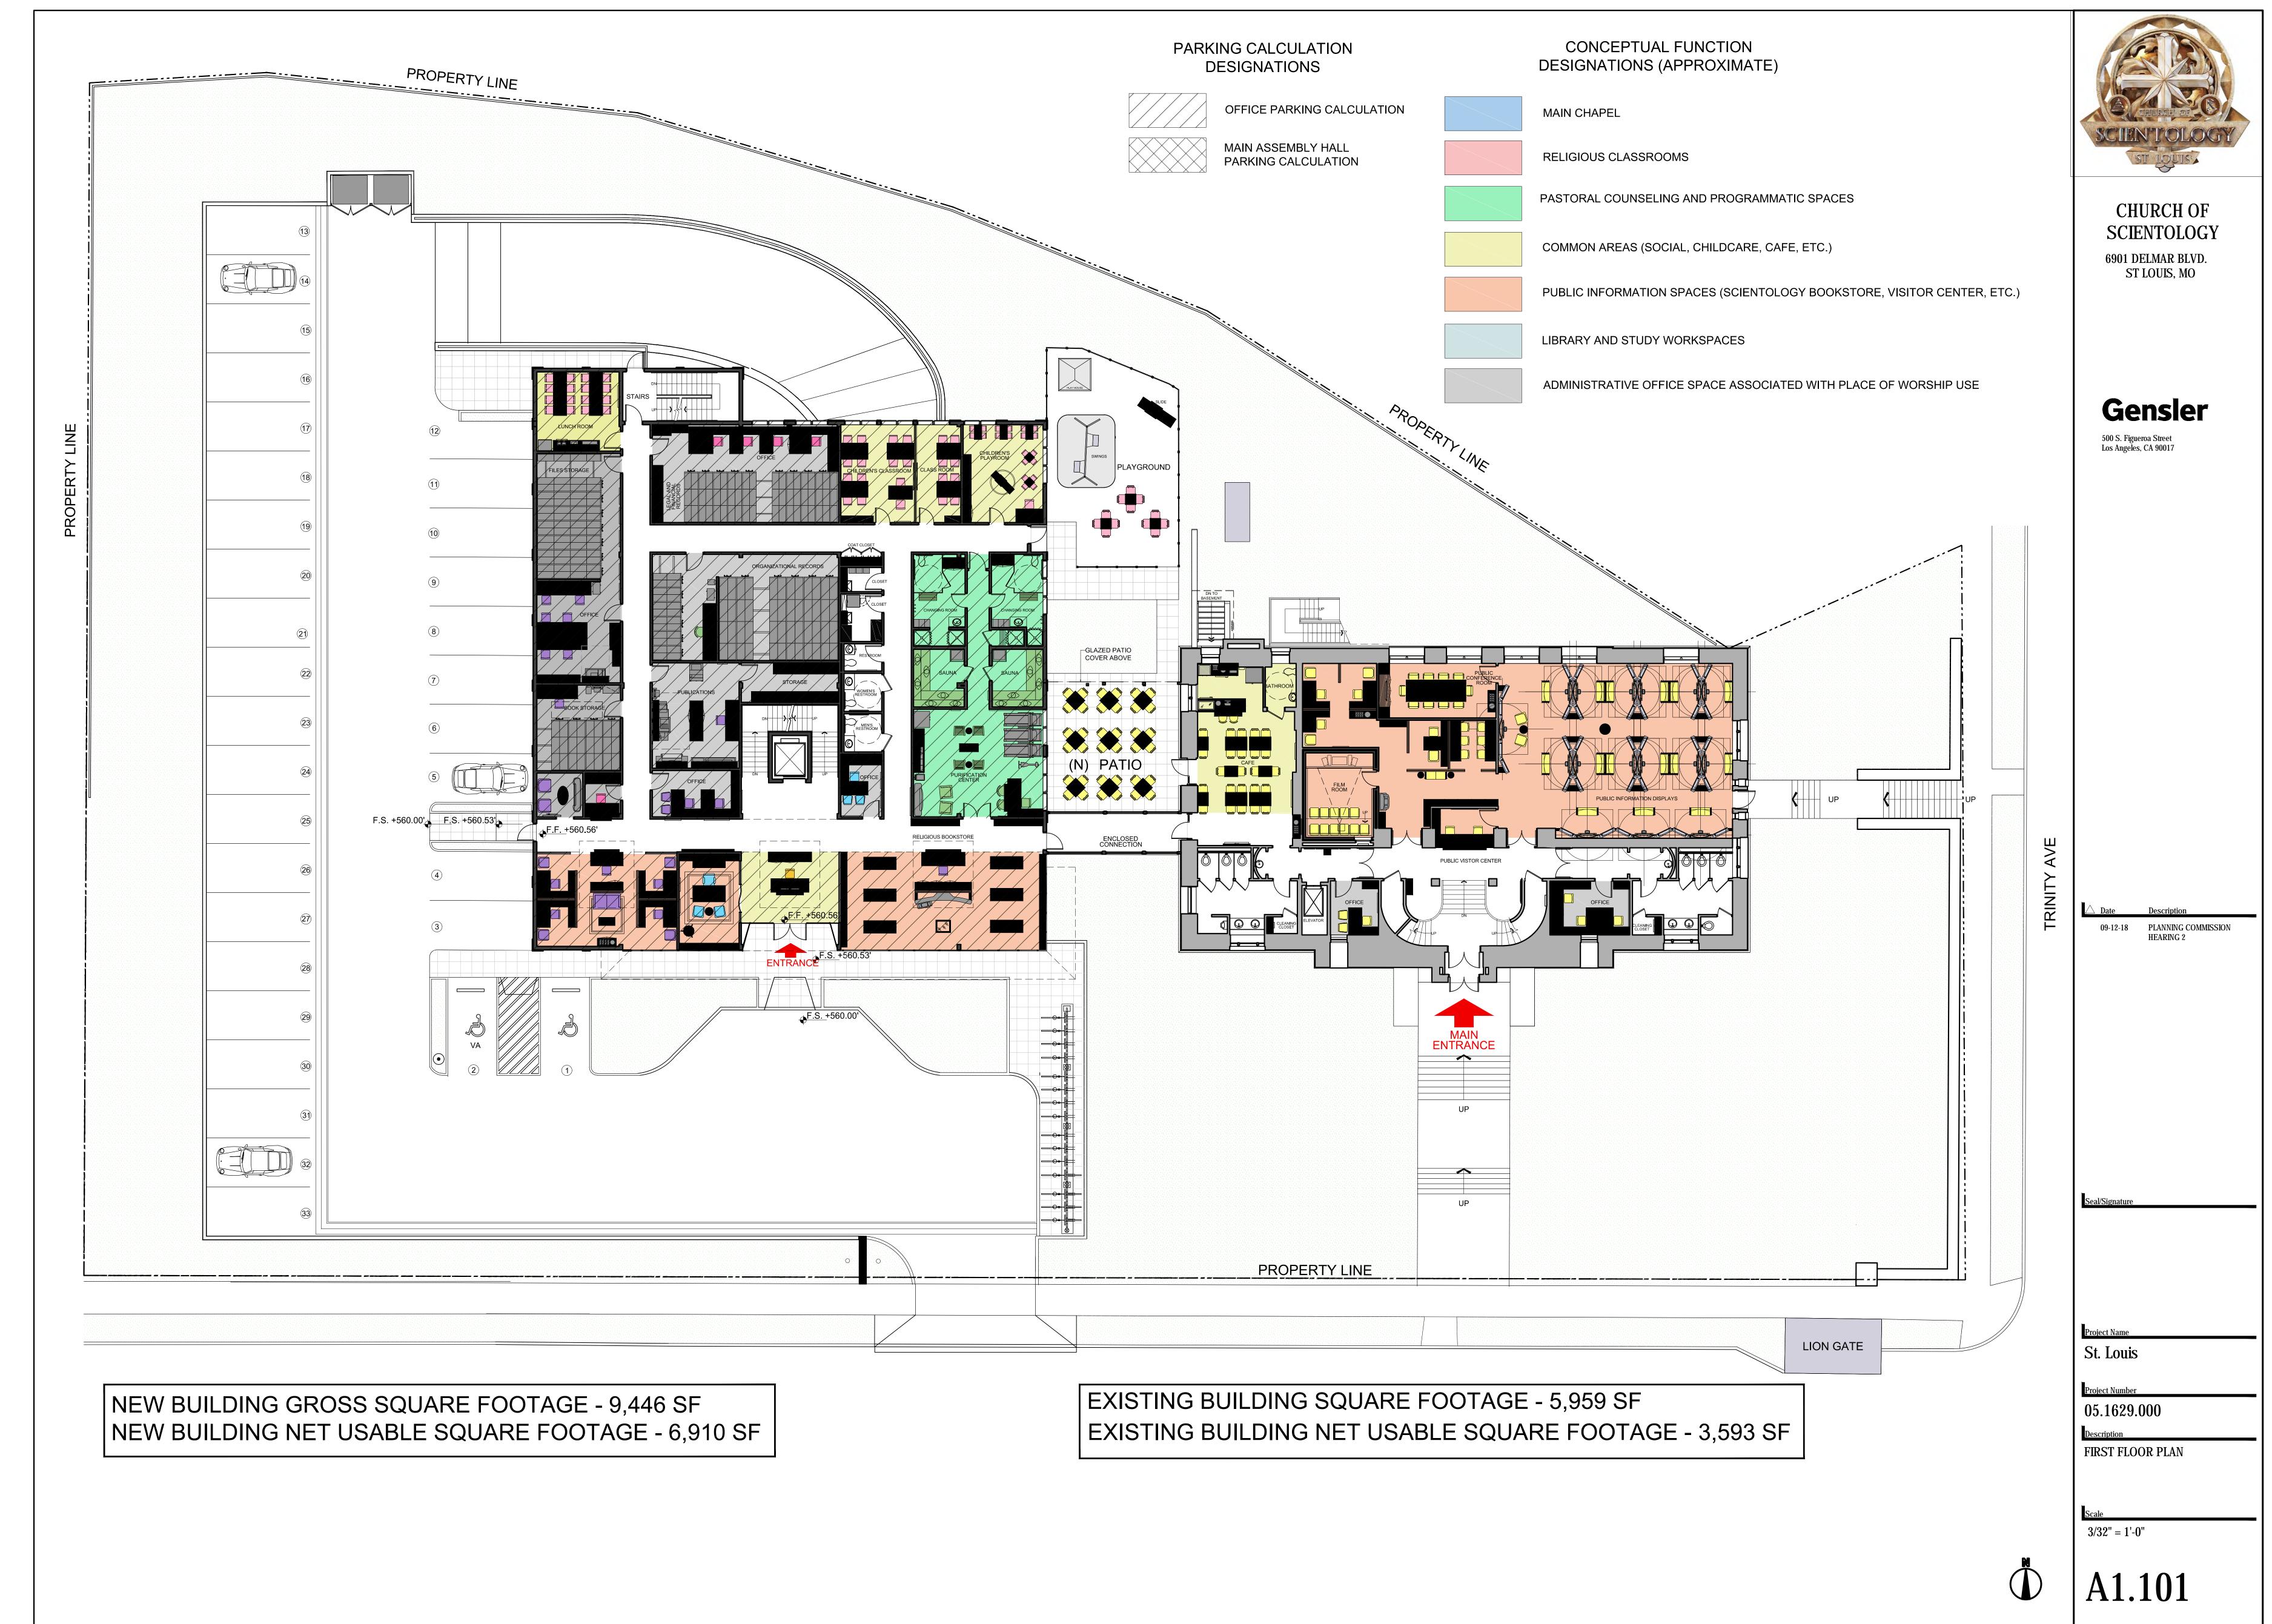

#### K. CITY MANAGER'S REPORT

- 1. Conditional Use Permit Extension Request PC 05665 Church of Scientology (6901 Delmar Blvd)
- 2. Leaf Collection Contract Award