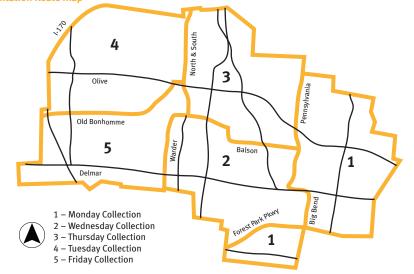

bags and film (CLEAN plastic bags, grocery, bread, cereal, ice, dry cleaning, wood pellet bags, Ziploc and other reclosable bags; case overwraps; newspaper sleeves; bubble wrap; etc.) and any items accepted in curbside recycling, in the rear parking lot of the Heman Park Community Center at 975 Pennsylvania (between Vernon & Olive).

### SPECIAL COLLECTIONS

Holiday trees will be collected by city workers during the weeks of January 7 and January 14 on your regular collection day. **Electronics recycling events are held in the spring and fall.** 

For questions about how to recycle or dispose of other materials please visit <a href="www.ucitymo.org">www.ucitymo.org</a>, click the Departments tab, then Public Works and Parks, then Recycling or call 505-8560.

### **Sanitation Route Map**



### **STORM DAMAGE**

- The Forestry Division maintains trees on public right-of-way, in parks and on other public properties.
- After a storm, City workers clear the streets of downed tree limbs on an emergency basis.
- Trees on private property must be maintained by property owners.
- Limbs less than 3 inches in diameter may be cut into 4 foot lengths and bundled for City collection.
- Property owners must dispose of any debris from privately owned trees at their own expense.
- To report damage to public right-of-way trees, or limbs blocking streets, please call: 505.8619.

### YARD WASTE COLLECTION

- On regular collection days, yard waste is collected if placed in biodegradable bags. Yard Waste Stickers are required on each bag from January 1to October 14. Stickers are available in s