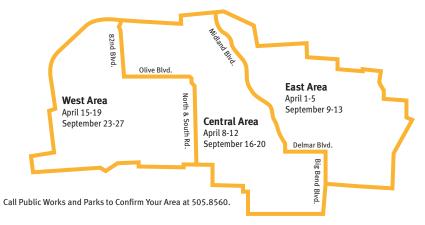

## 2019 Leaf Collection Schedule



### **BULK ITEM COLLECTION** — Spring & Fall

- Accepted bulk items include furniture and appliances (stoves, refrigerators, water heaters, washers, dryers, etc.)
  ELECTRONICS WILL NO LONGER BE ACCEPTED in the bulk collection. ELECTRONICS COLLECTION EVENTS WILL BE HELD
  AT THE HEMAN PARK COMMUNITY CENTER DURING THE SPRING AND FALL. A NOTICE OF THESE EVENTS WILL BE SENT TO
  RESIDENTS THROUGH THE MAIL.
- Place no more than 3 large items or 7 smaller items within 1-3 feet of curb or street pavement for collection. Do not place items in the alley.
- Place items curbside by the Sunday night before the collection week. Do not miss your collection!
- Be sure that access to the items is not blocked by parked vehicles.

### 2019 Bulk Item Collection Schedule



### UNIVERSITY CITY GOOD NEIGHBOR POLICY

### **Property Upkeep**

- Residents are required to keep their property clean and free of trash.
- Residential grass should be maintained shorter than 7 inches.
- Residents may not place signs of any kind in trees lawns, parks or other public land, on utility poles or trees.
- Post house numbers so they are visible from both the street and alley.
- Cordwood, pallets, cardboard and barrels must be placed in an open rack at least 15 inches from the ground.
- Derelict or unlicensed autos may NOT be kept on the street or on private property.
- No vehicle may be parked on a public street for more than five consecutive days without being moved.

### **Truck Parking**

Non-commercial trucks owned by a resident may be parked in front of the resident's h