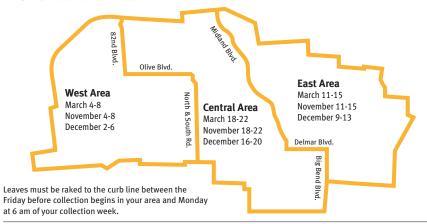

ispose of any debris from privately owned trees at their own expense.
- To report damage to public right-of-way trees, or limbs blocking streets, please call: 505.8619.

### YARD WASTE COLLECTION

- On regular collection days, yard waste is collected if placed in biodegradable bags. Yard Waste Stickers are required on each bag from January 1to October 14. Stickers are available in strips of five (5) stickers for \$7.50 at the City Hall Finance Department; Centennial Commons; Schnucks Olive Blvd, Ladue Rd. and Clayton Rd. Locations; Walgreens University City locations; University Gardens, 8130 Delmar; Pete's Shur Save, 74340live; BP Amoco, 7360 Forsyth; Millbrook Pharmacy, 7010 Pershing.
- Yard waste stickers are NOT required October 15 thru December 31.

### 2019 Leaf Collection Schedule



### **BULK ITEM COLLECTION** — Spring & Fall

- Accepted bulk items include furniture and appliances (stoves, refrigerators, water heaters, washers, dryers, etc.)
  ELECTRONICS WILL NO LONGER BE ACCEPTED in the bulk collection. ELECTRONICS COLLECTION EVENTS WILL BE HELD
  AT THE HEMAN PARK COMMUNITY CENTER DURING THE SPRING AND FALL. A NOTICE OF THESE EVENTS WILL BE SENT TO
  RESIDENTS THROUGH THE MAIL.
- Place no more than 3 large items or 7 smaller items within 1-3 feet of curb or street pavement for collection. Do not place items in the alley.
- Place items curbside by the Sunday night before the collection week. Do not miss your collection!
- Be sure that access to the items is not blocked by parked vehicles.

### 2019 Bulk Item Collection Schedule



### UNIVERSITY CITY GOOD NEIGHBO