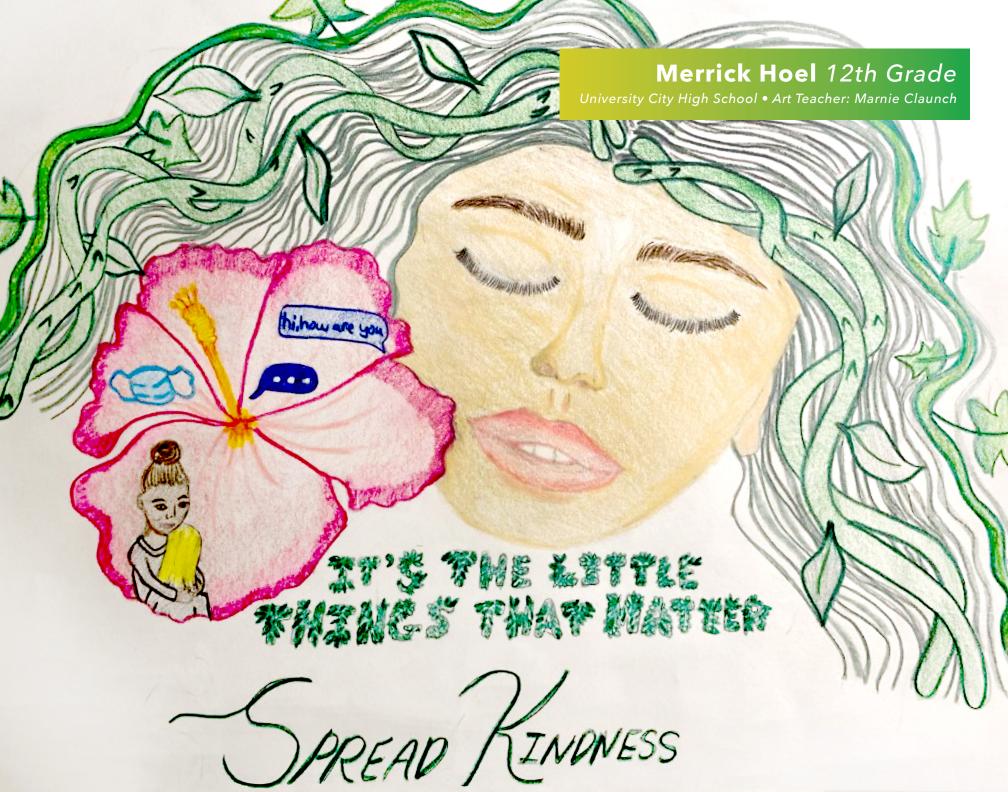

#### Merrick Hoel 12th Grade

University City High School • Art Teacher: Marnie Claunch