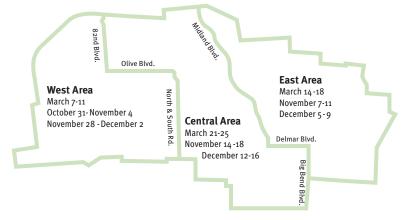

#### CURBSIDE LEAF COLLECTION

Leaves must be raked to the curb line between the Friday before collection begins in your area and Monday at 7 AM of your collection week shown below. The truck will make only one pass per household. Please do not mix other yard waste (gumballs, trash, small tree branches/limbs, brush, grass clippings, etc.) in with leaves. Yard waste should be placed in the biodegradable bags to be picked up by the City on your regular trash and recycling collection day.

#### 2022 Leaf Collection Schedule