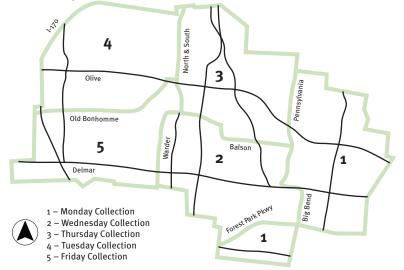

N I RECYCLE AT THE DROP-OFF CENTER?

#### Drop-off center/recycling - 975 Pennsylvania (rear Parking Lot)

Recycle textiles (clothes, shoes, accessories, linens, etc.), mixed paper, cardboard, plastic containers, metal containers, and glass contain-ers in the rear parking lot of the Heman Park Community Center at 975 Pennsylvania.

#### SPECIAL COLLECTIONS

Holiday trees will be collected during the weeks of Jan. 3 and Jan. 10 on your regular collection day. Holiday lights can be recycled from mid-November through mid-January in the basement of City Hall.

Electronic recycling events are held annually at the Heman Park Community Center.

Bulbs, batteries, and small electronics can be recycled on the 3rd floor of City Hall or the lobby of Centennial Commons.

#### **Sanitation Route Map**



#### CURBSIDE LEAF COLLECTION

Leaves must be raked to the curb line between the Friday before collection begins in your area and Monday at 7 AM of your collection week shown below. The truck will make only one pass per household. Please do not mix other yard waste (gumballs, trash, small tree branches/limbs, brush, grass clippings, etc.) in with leaves. Yard waste should be placed in the biodegradable bags to be picked up by the City on your regular trash and recycling collection day.

#### 2022 Leaf Collection Schedule



#### BULK ITEM COLLECTION - Spring & Fall

Accepted bulk items include furniture and appliances (stoves, refrigerators, water heaters, washers, dryers, etc.) Electronics are not accepted in the bulk collection.

- Place no more than 3 large items or 7 smaller items wi