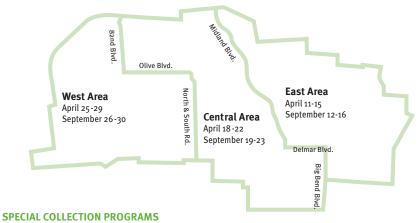

#### **Sanitation Route Map**

#### CURBSIDE LEAF COLLECTION

Leaves must be raked to the curb line between the Friday before collection begins in your area and Monday at 7 AM of your collection week shown below. The truck will make only one pass per household. Please do not mix other yard waste (gumballs, trash, small tree branches/limbs, brush, grass clippings, etc.) in with leaves. Yard waste should be placed in the biodegradable bags to be picked up by the City on your regular trash and recycling collection day.

#### 2022 Leaf Collection Schedule

#### BULK ITEM COLLECTION - Spring & Fall

Accepted bulk items include furniture and appliances (stoves, refrigerators, water heaters, washers, dryers, etc.) Electronics are not accepted in the bulk collection.

#### 2022 Bulk Item Collection Schedule

- Carts and dumpsters can be rented for a short period of time or permanently for a fee.
- Residents can pay for a special bulk collection any time during the year for a fee.
- Call 314-505-8560 for more information.