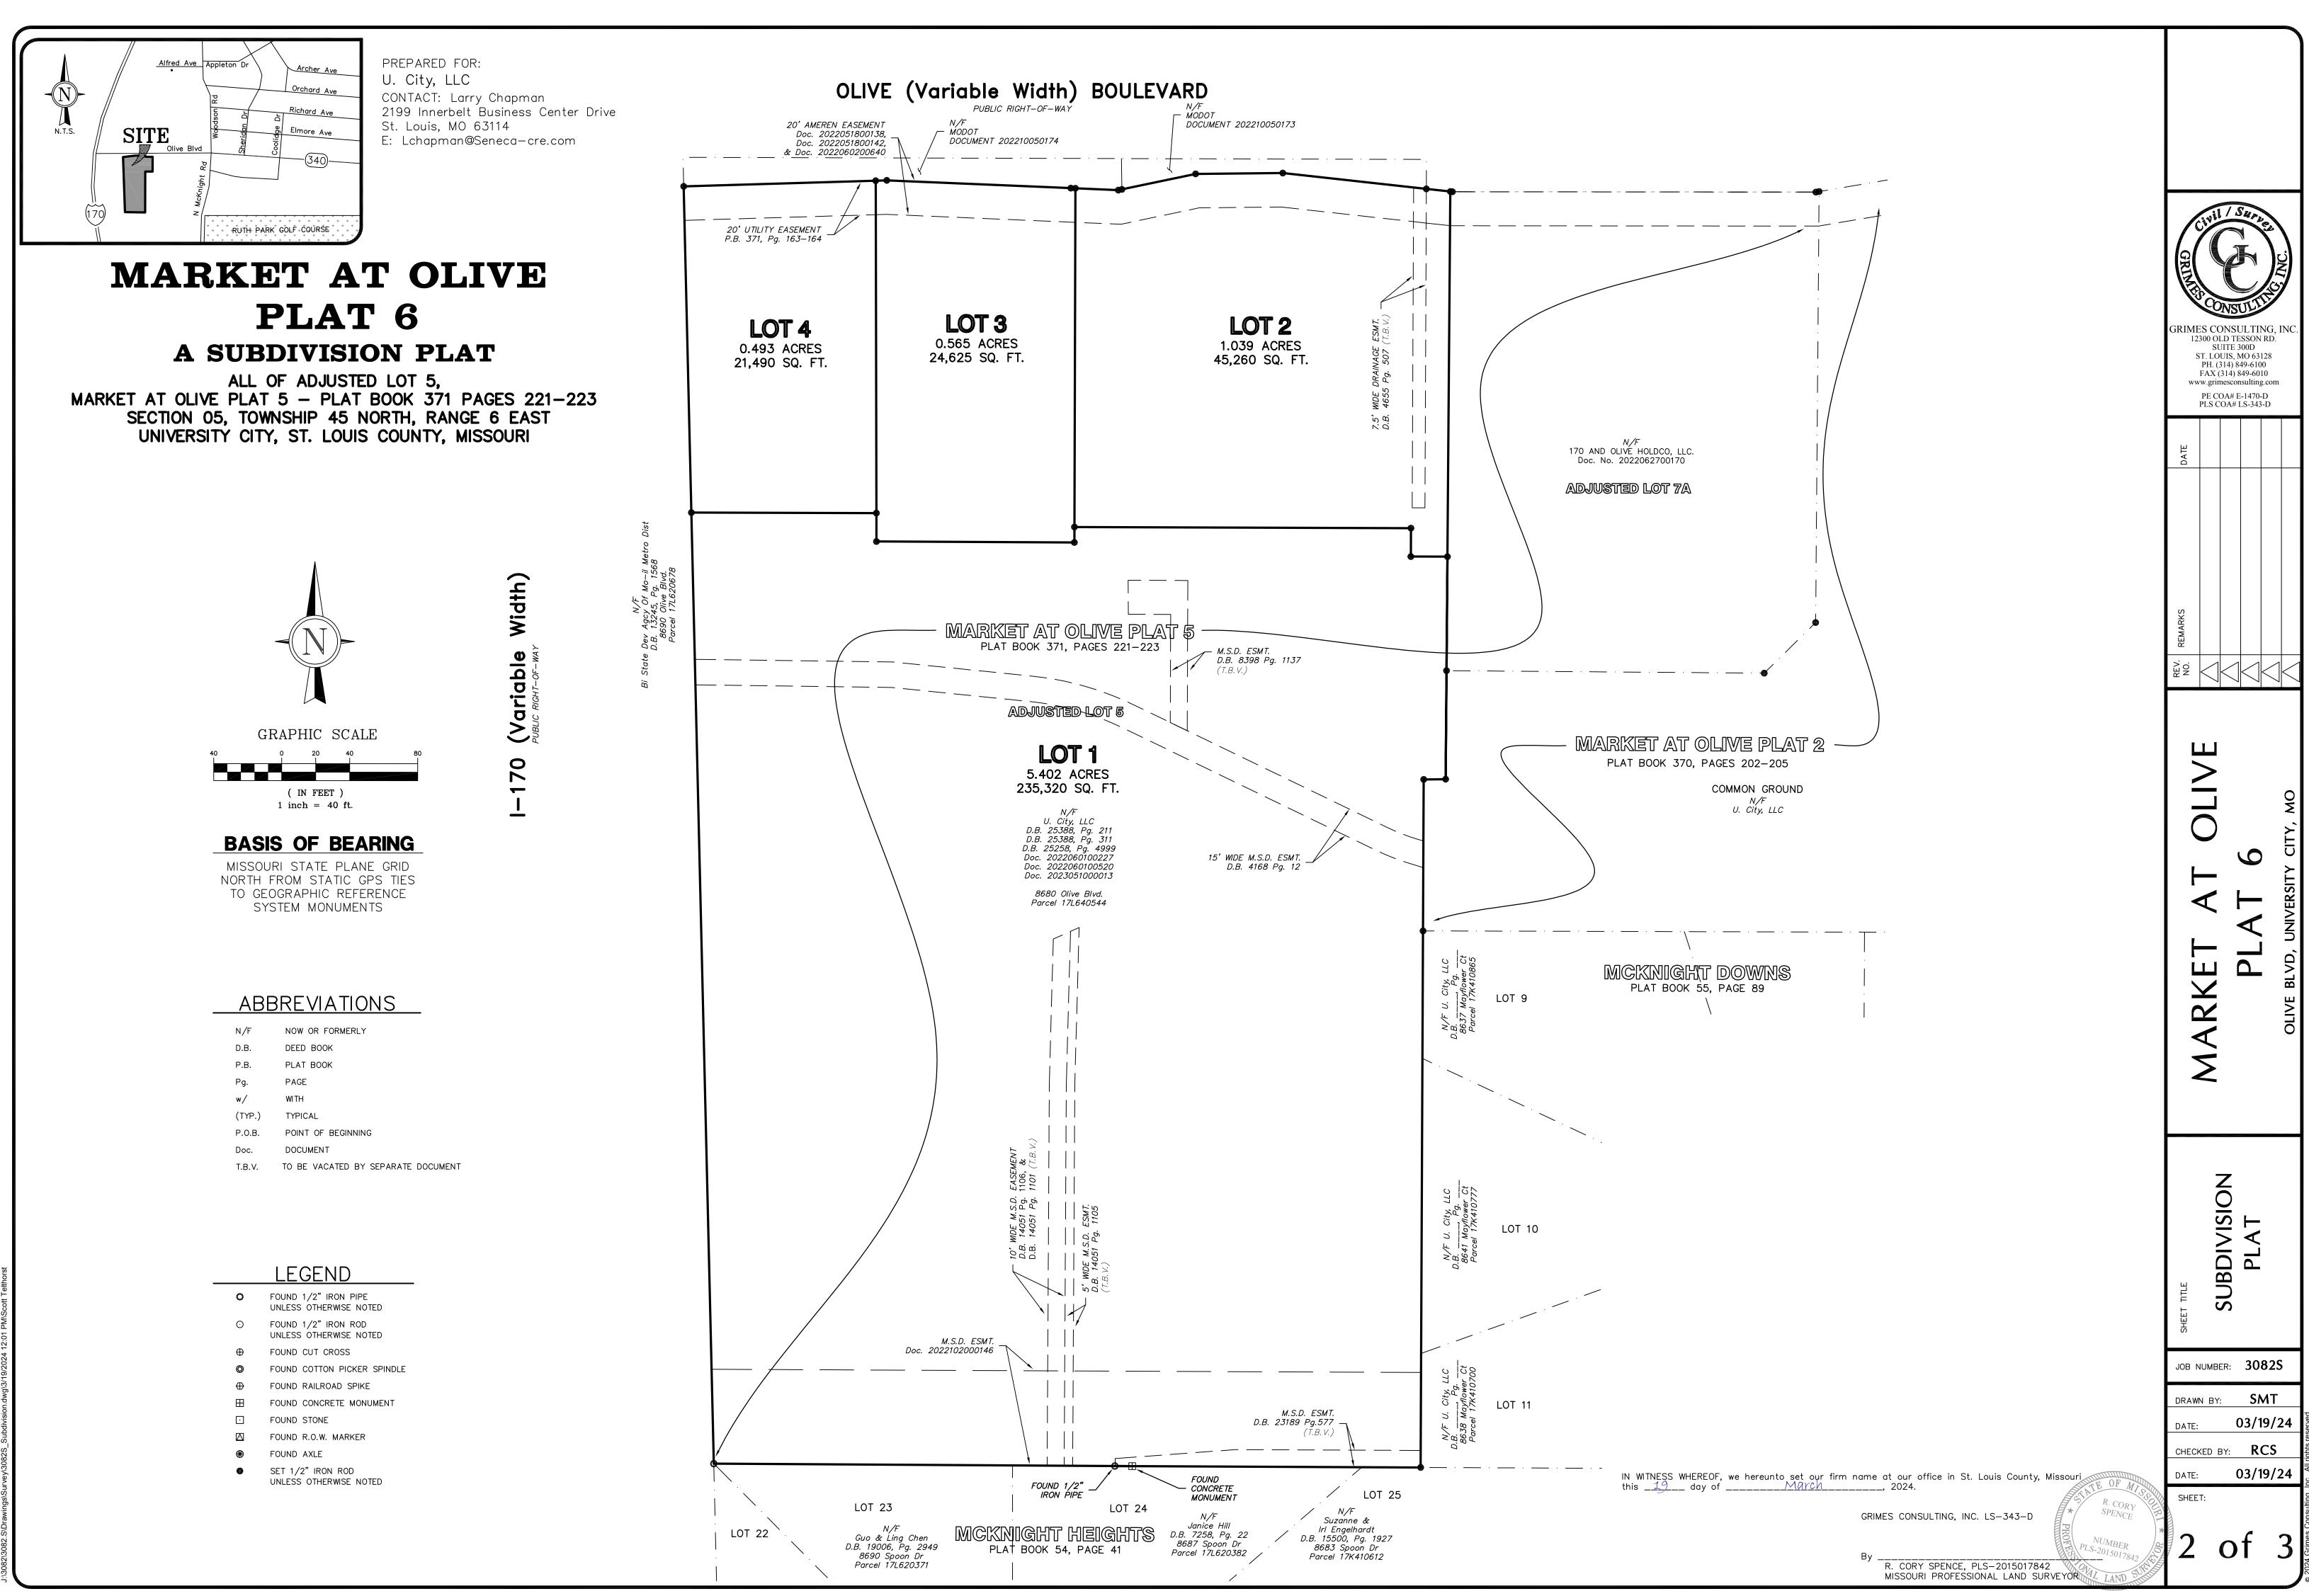

## **Existing Property and Applicant Request**

The subject property is Phase III of the Market at Olive Development, on the south side of Olive Boulevard, across from Costco.

The applicant has submitted this application to re-subdivide the existing Market at Olive adjusted Lot 5, totaling approximately 7.50 acres, into four lots. Lot 1 will encompass much of the rear of the site, at 5.402 acres, and lots 2-4 will have frontage along Olive Boulevard, at 1.039, 0.565, and 0.493 acres, respectively.

Page 2 SUB 24-03

These lots were previously consolidated following a recommendation from the City Planning Commission on January 25, 2023, and then approved in City Council at a meeting on February 27, 2023.

# MARKET AT OLIVE PLAT 6 **A SUBDIVISION PLAT**

ALL OF ADJUSTED LOT 5, MARKET AT OLIVE PLAT 5 - PLAT BOOK 371 PAGES 221-223 SECTION 05, TOWNSHIP 45 NORTH, RANGE 6 EAST UNIVERSITY CITY, ST. LOUIS COUNTY, MISSOURI