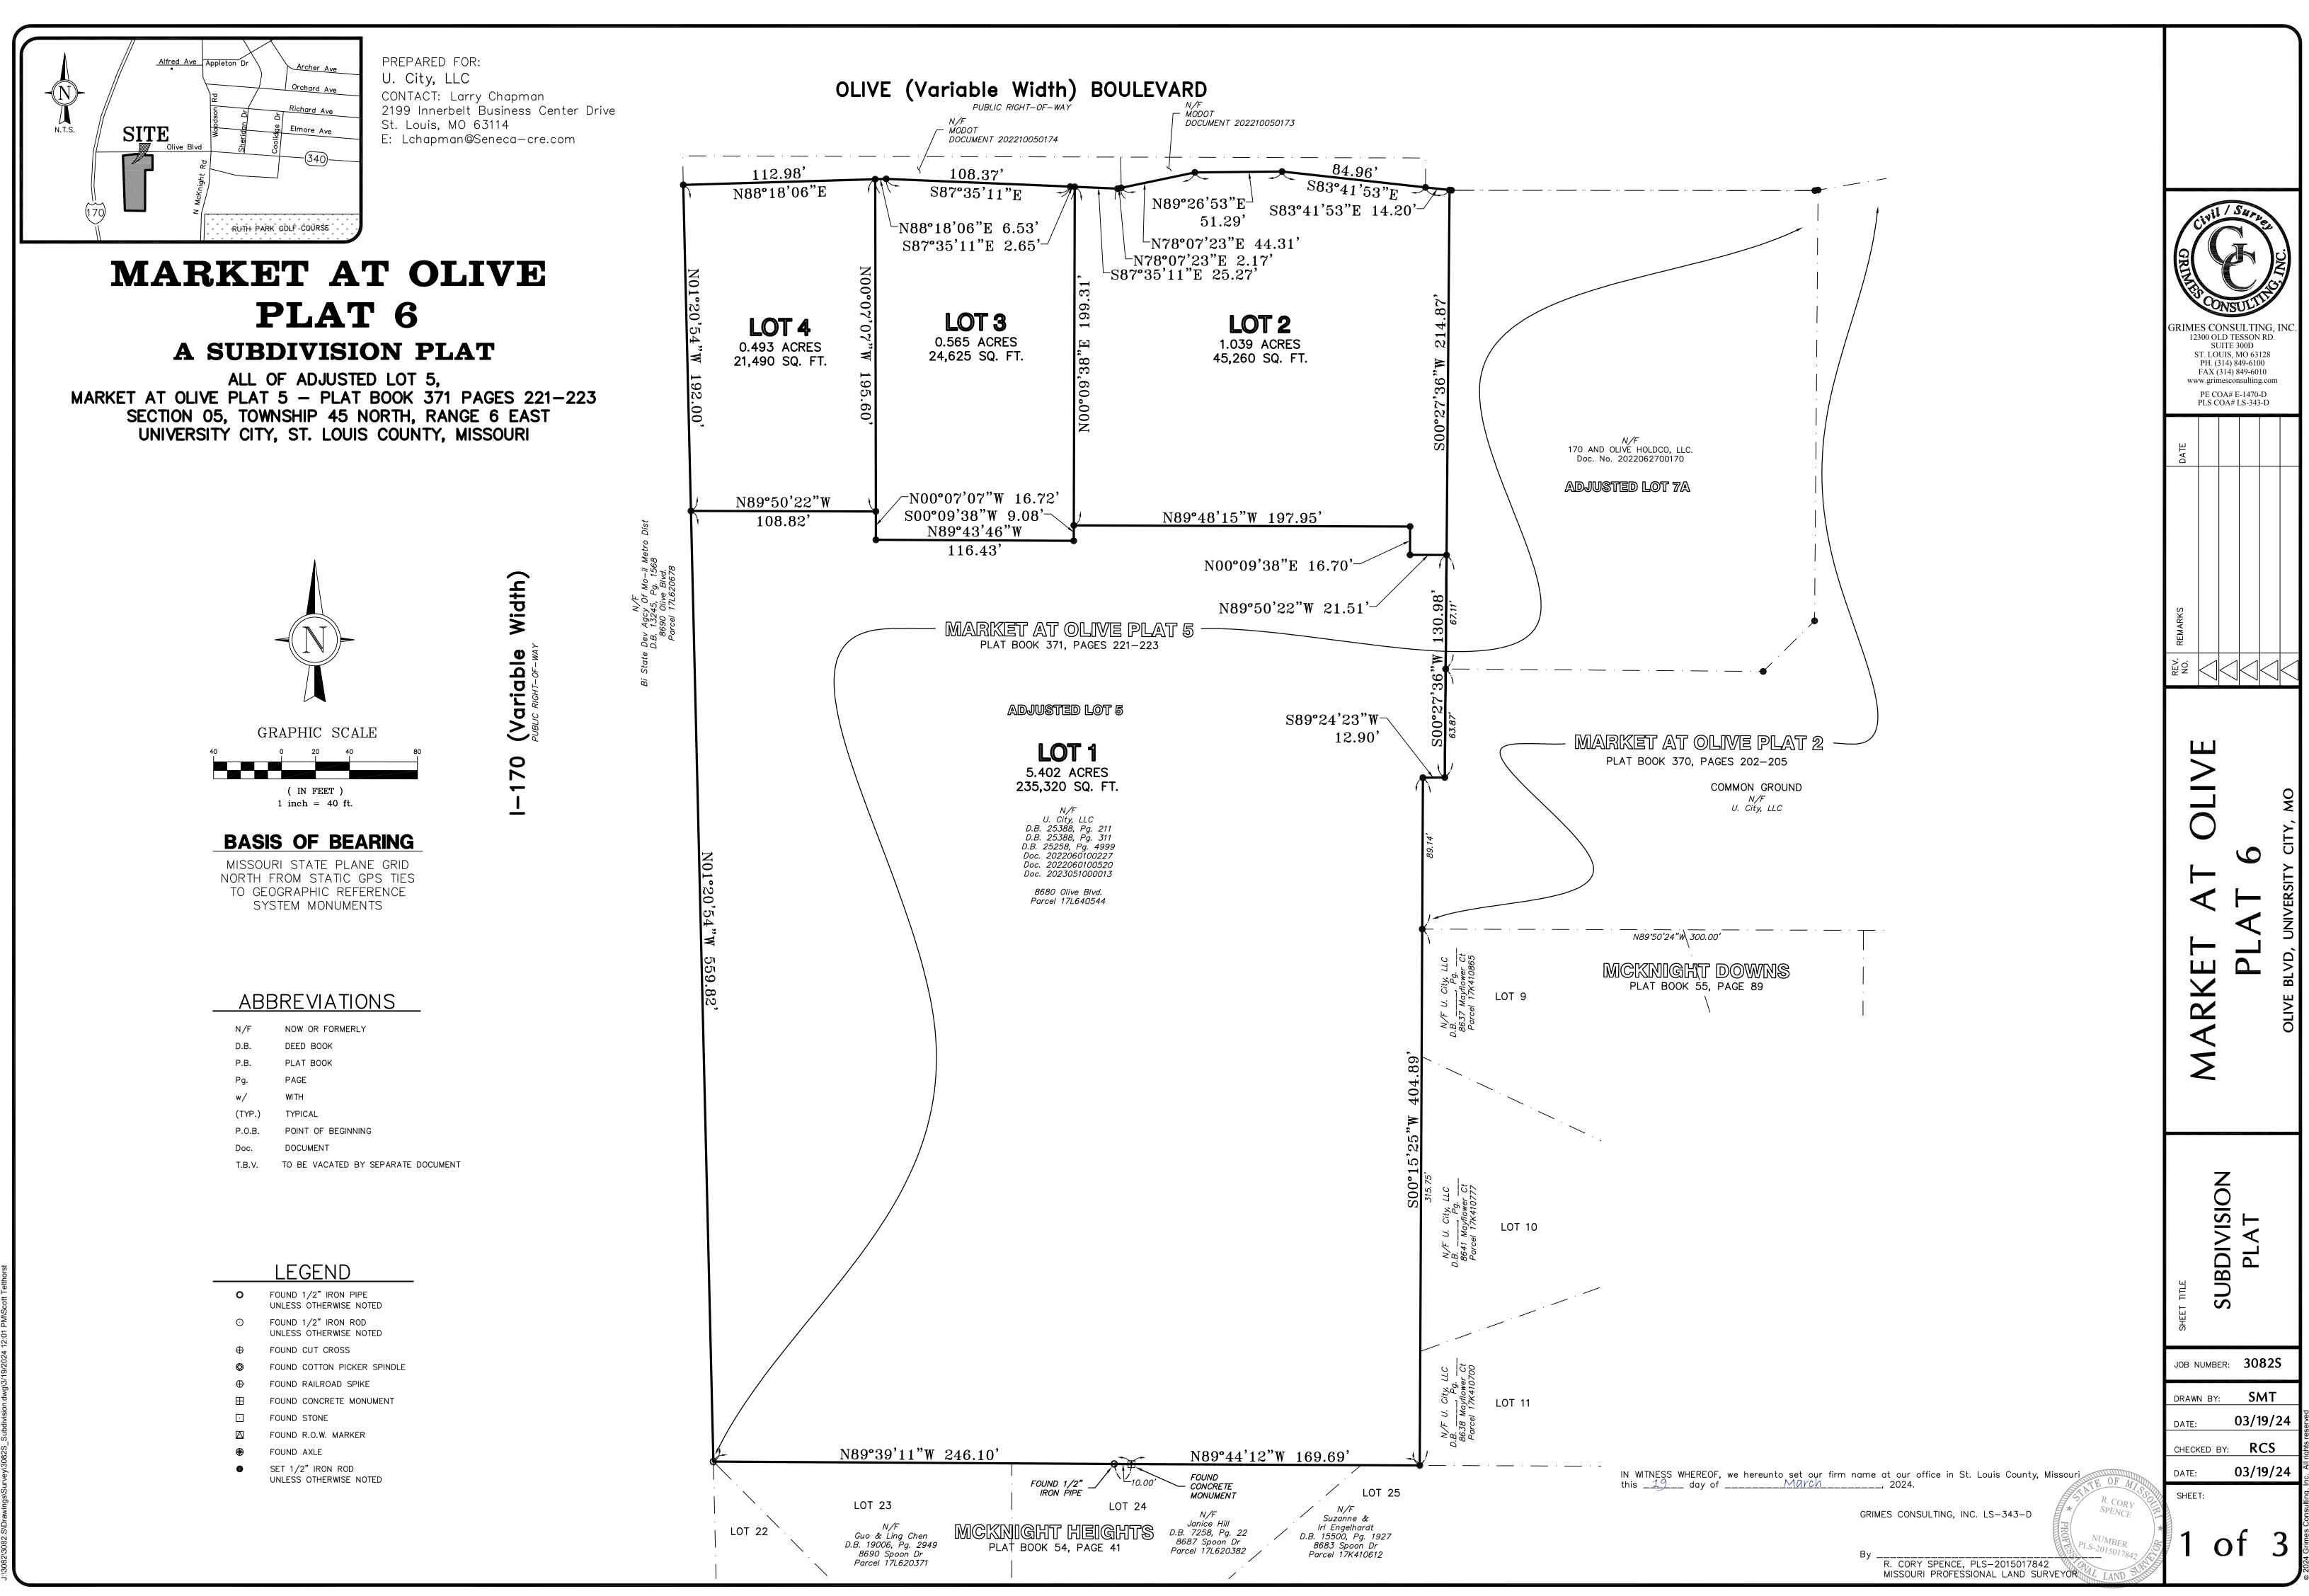

## **Existing Property and Applicant Request**

The subject property is Phase III of the Market at Olive Development, on the south side of Olive Boulevard, across from Costco.

The applicant has submitted this application to re-subdivide the existing Market at Olive adjusted Lot 5, totaling approximately 7.50 acres, into four lots. Lot 1 will encompass much of the rear of the site, at 5.402 acres, and lots 2-4 will have frontage along Olive Boulevard, at 1.039, 0.565, and 0.493 acres, respectively.

Page 2 SUB 24-03

These lots were previously consolidated following a recommendation from the City Planning Commission on January 25, 2023, and then approved in City Council at a meeting on February 27, 2023.

# MARKET AT OLIVE PLAT 6 **A SUBDIVISION PLAT**

ALL OF ADJUSTED LOT 5, MARKET AT OLIVE PLAT 5 - PLAT BOOK 371 PAGES 221-223 SECTION 05, TOWNSHIP 45 NORTH, RANGE 6 EAST UNIVERSITY CITY, ST. LOUIS COUNTY, MISSOURI